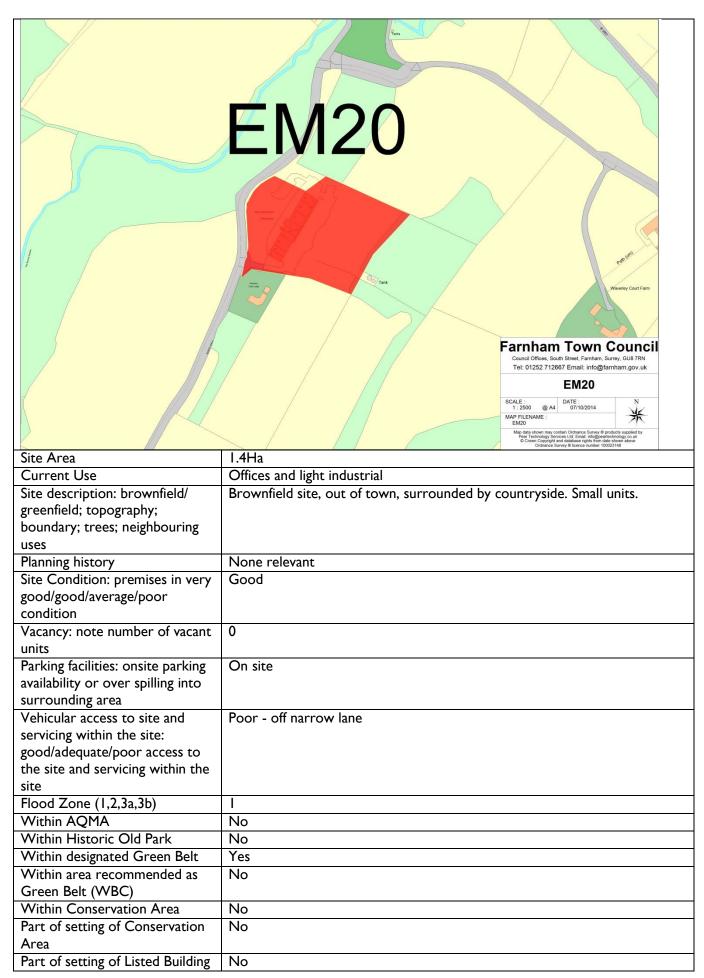

ets a market need and likely             | Yes - meets need for small office space. Could adapt to mixed use in future.  |
| to be economically viable                  |                                                                               |
| Summary of Assessment                      | Limited room for expansion. Currently an attractive site within a built area. |
| (Site suitability/ availability            | Should be retained for business use.                                          |
| and achievability for                      |                                                                               |
| retention)                                 |                                                                               |

**Site Location: Abbey Business Park** 



| Part of Setting of Building of Local Merit | No                                                                        |
|--------------------------------------------|---------------------------------------------------------------------------|
| Within Site or Area of High                | No                                                                        |
| Archaeological Potential                   |                                                                           |
| Character Area (Design                     | Bourne                                                                    |
| Statement)                                 |                                                                           |
| Within South Farnham Arcadian              | No