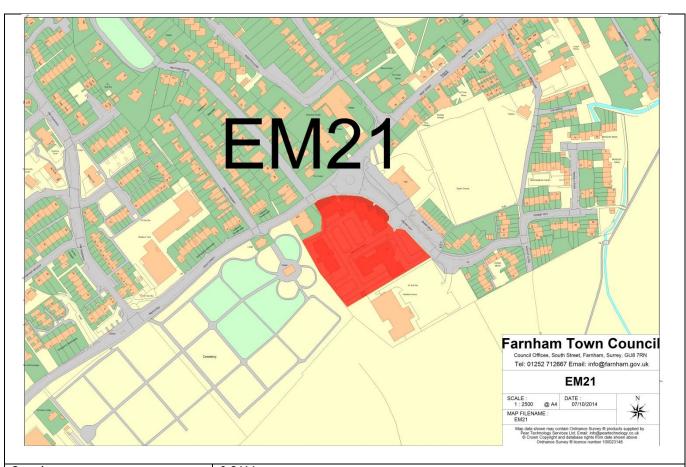

|
| Meets a market need and likely             | Yes - meets need for low-grade accomodation                               |
| to be economically viable                  |                                                                           |
| Summary of Assessment                      | Limited room for expansion or redevelopment in accordance with Green      |
| (Site suitability/ availability            | Belt policy, need to protect adjoining woodland. Should be retained for   |
| and achievability for                      | business use.                                                             |
| retention)                                 |                                                                           |

**Site Location: Millenium Centre** 



| Site Area                                                                                                                   | 0.91Ha                                                        |
|-----------------------------------------------------------------------------------------------------------------------------|---------------------------------------------------------------|
| Current Use                                                                                                                 | Offices                                                       |
| Site description: brownfield/ greenfield; topography;                                                                       | Brownfield site, edge of town centre, close to Bishops Meadow |
| boundary; trees; neighbourin