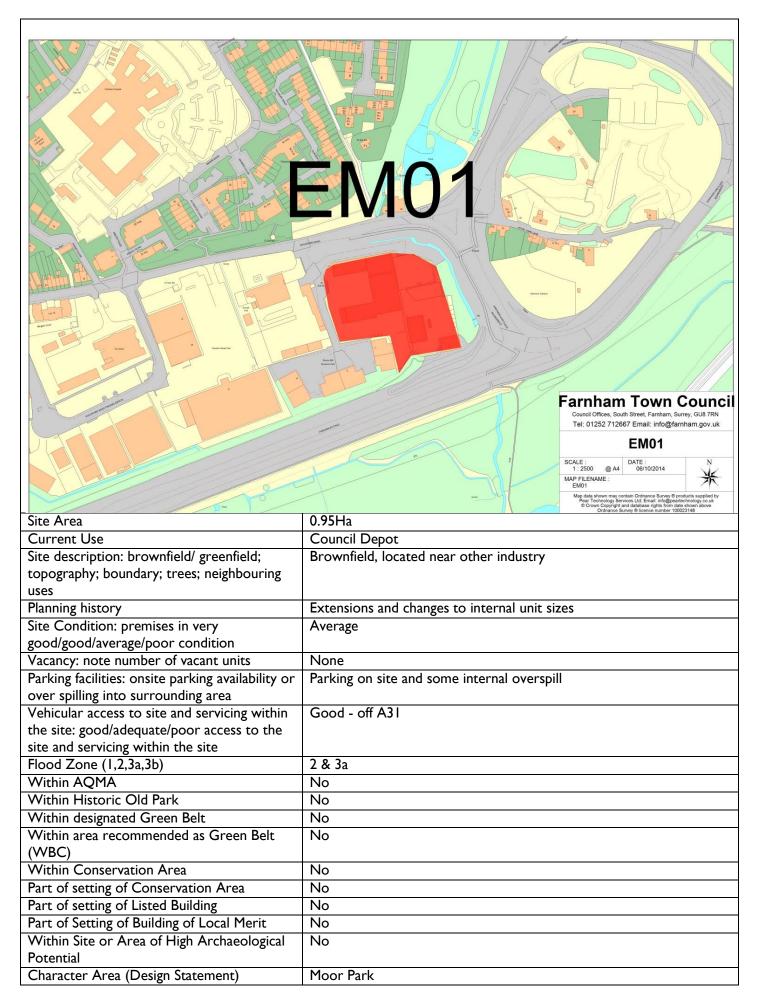

**Site Location: Guildford Road Council Depot** 

| Within South Farnham Arcadian Area          | No                                                                       |
|---------------------------------------------|--------------------------------------------------------------------------|
| Within or adjoining SSSI                    | No                                                                       |
| Within or adjoining Site of Nature          | No                                                                       |
| Conservation Importance                     |                                                                          |
| Within a Biodiversity Opportunity Area      | No                                                                       |
| (BOA)                                       |                                                                          |
| Within Surrey Hills AONB                    | No                                                                       |
| Within AONB Candidate Area                  | No                                                                       |
| Waverley Borough Council Landscape Study    | Within a built industrial area                                           |
| – Part I                                    |                                                                          |
| Within gap between Farnham and              | No                                                                       |
| Aldershot; Badshot Lea and Weybourne;       |                                                                          |
| Rowledge and Wrecclesham; Rowledge and      |                                                                          |
| Boundstone and Rowledge and Frensham        |                                                                          |
| Within or adjoins ancient woodland          | No                                                                       |
| Impact of current development on landscape  | NA                                                                       |
| Known intentions of landowners              | Not known                                                                |
| Meets a market need and likely to be        | Yes, although site needs improvement.                                    |
| economically viable                         |                                                                          |
| Summary of Assessment (Site                 | Could be suitable for an intensification of industrial use if the refuse |
| suitability/ availability and achievability | site were to be relocated.                                               |
| for retention)                              |                                                                          |