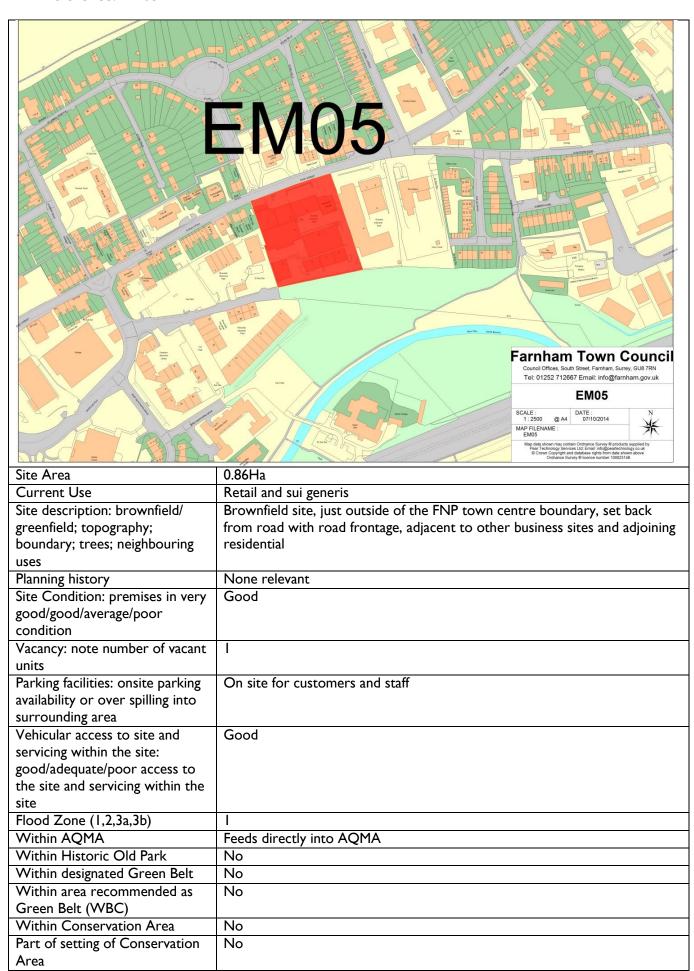

|
| Meets a market need and likely     | Yes - Good office and storage space. Sells well to owner occupiers.      |
| to be economically viable          |                                                                          |
| Summary of Assessment              | Existing business site - limited room for expansion. Should be retained. |
| (Site suitability/ availability    | ·                                                                        |
| and achievability for              |                                                                          |
| retention)                         |                                                                          |

**Site Location: Romans Business Park** 



| Part of setting of Listed Building     | No                                                                       |
|----------------------------------------|--------------------------------------------------------------------------|
| Part of Setting of Building of         | No                                                                       |
| Local Merit                            |                                                                          |
| Within Site or Area of High            | No                                                                       |
| Archaeological Potential               |                                                                          |
| Character Area (Design                 | Moor Park