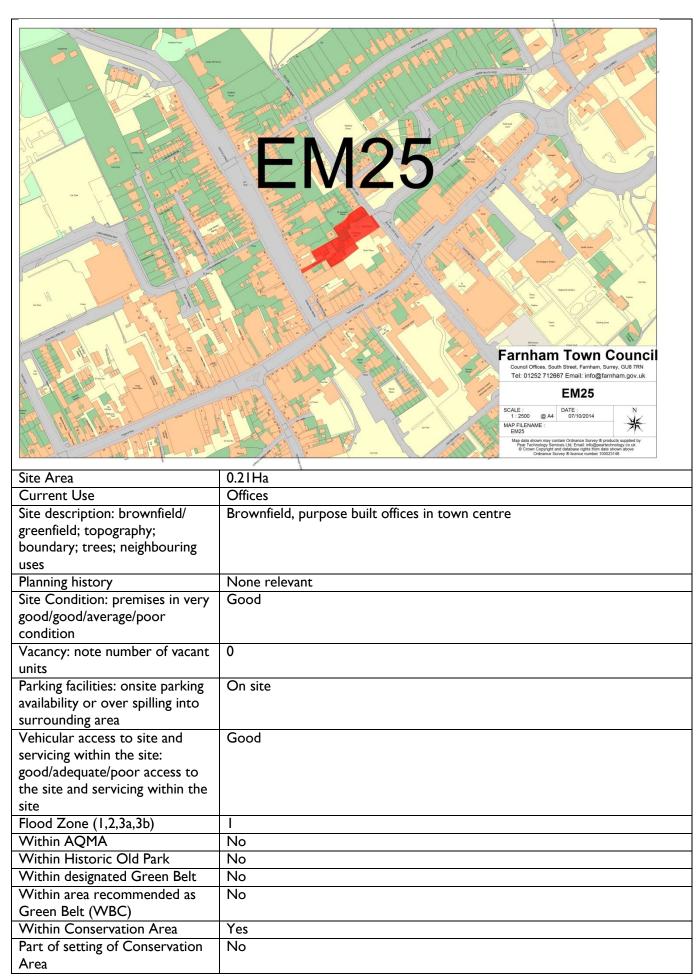

|
| Meets a market need and likely             | Yes - meets need for teritiary industrial use that is not suited to modern |
| to be economically viable                  | industrial estates.                                                        |
| Summary of Assessment                      | Rural site. Limited expansion possible, must respect countryside location. |
| (Site suitability/ availability            | Should be retained for business use.                                       |
| and achievability for                      |                                                                            |
| retention)                                 |                                                                            |

Site Location: St Georges Yard



| Part of setting of Listed Building         | Yes                                                                         |
|--------------------------------------------|-----------------------------------------------------------------------------|
| Part of Setting of Building of             | No                                                                          |
| Local Merit                                |                                                                             |
| Within Site or Area of High                | No                                                                          |
| Archaeological Potential                   |                                                                             |
| Character Area (Design                     | C