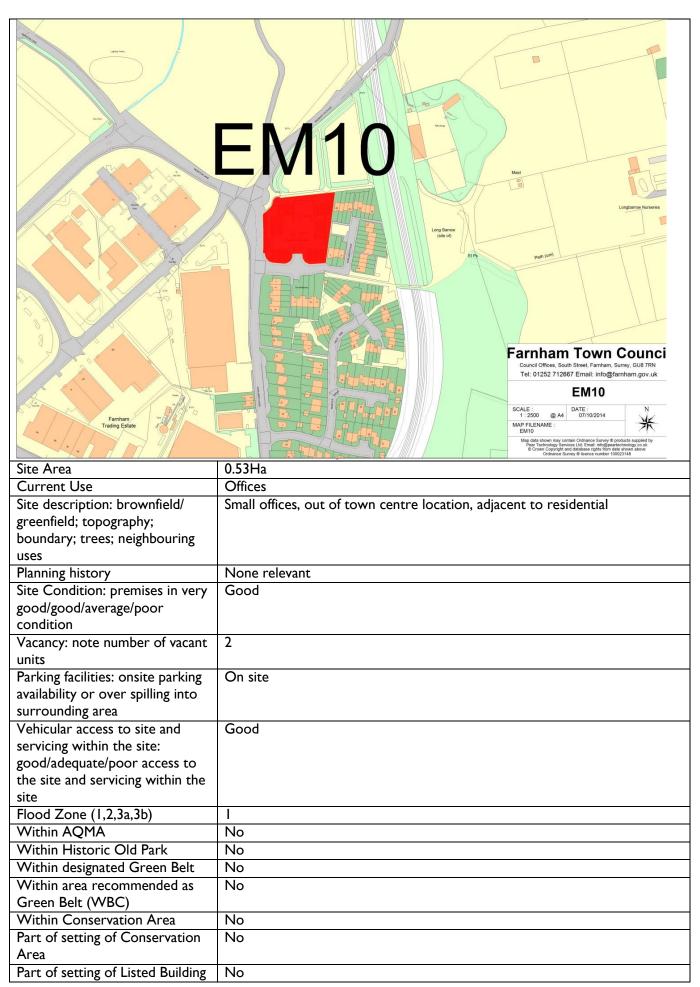

, although offices are outdatedand difficult to reconfigure and not    |
| to be economically viable                               | appealing externally.                                                     |
| Summary of Assessment                                   | Existing business site - limited room for expansion. Should be retained.  |
| (Site suitability/ availability                         |                                                                           |
| and achievability for                                   |                                                                           |
| retention)                                              |                                                                           |

**Site Location: Hurlands Business Centre** 



| Part of Setting of Building of Local Merit | No                                                                        |
|--------------------------------------------|---------------------------------------------------------------------------|
| Within Site or Area of High                | No                                                                        |
| Archaeological Potential                   |                                                                           |
| Character Area (Design                     | Weybourne & Badshot Lea                                                   |
| Statement)                                 | Treybourne & Baddinot Eda                                                 |
| Within South Farnham Arcadian              | No