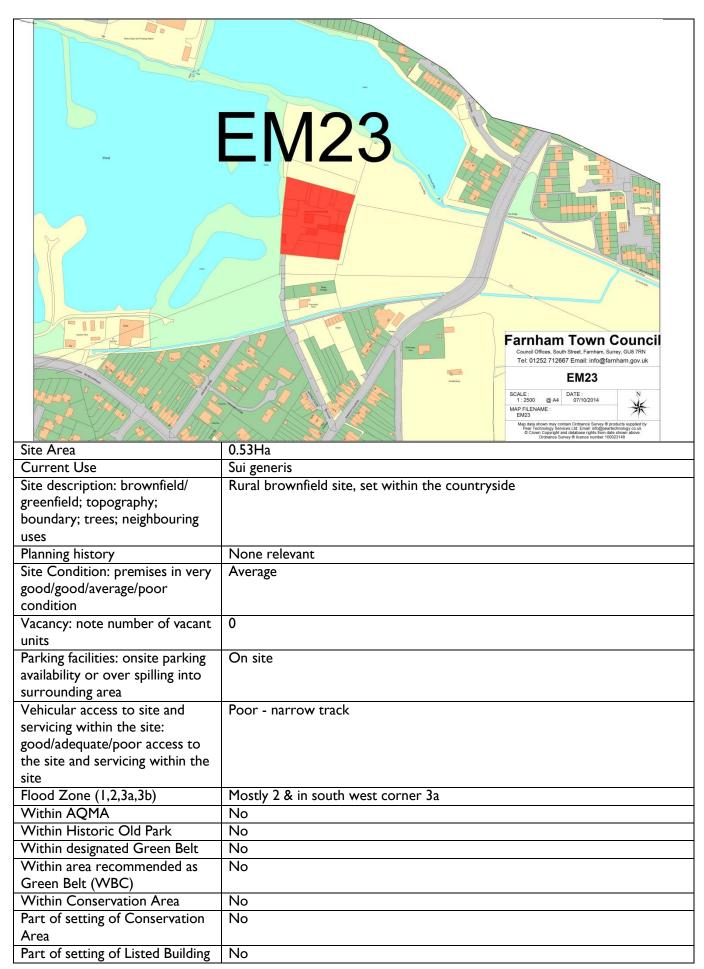

deally siutated, good quality larger office space with good parking. |
| to be economically viable                               |                                                                             |
| Summary of Assessment                                   | Modern office building should be retained for business use.                 |
| (Site suitability/ availability                         |                                                                             |
| and achievability for                                   |                                                                             |
| retention)                                              |                                                                             |

Site Location: Preymead, Badshot Lea



| Part of Setting of Building of Local Merit              | No                                                                         |
|---------------------------------------------------------|----------------------------------------------------------------------------|
| Within Site or Area of High<br>Archaeological Potential | No                                                                         |
| Character Area (Design Statement)                       | Weybourne & Badshot Lea                                                    |
| Within South Farnham Arcadian Area                      | No                                                                         |
| Within or adjoining SSSI                                | No