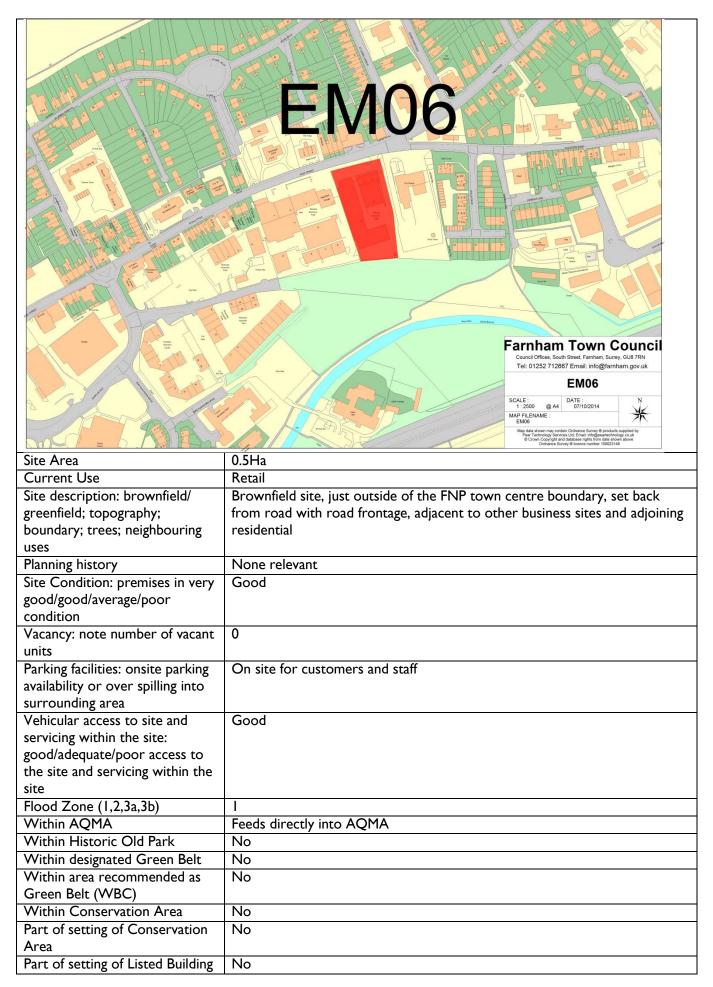

eed. • Provides economic units for larger |
| to be economically viable              | goods, which are not suited to town centre location                      |
| Summary of Assessment                  | None of site is currently in business use class, therefore cannot be     |
| (Site suitability/ availability        | protected as a business site.                                            |
| and achievability for                  | p. deceed as a sustificion steel                                         |
| retention)                             |                                                                          |
|                                        |                                                                          |

### **Site Location: Romans Industrial Park**



| Part of Setting of Building of Local Merit              | No                                                                      |
|---------------------------------------------------------|-------------------------------------------------------------------------|
| Within Site or Area of High<br>Archaeological Potential | No                                                                      |
| Character Area (Design Statement)                       | Moor Park                                                               |
| Within South Farnham Arcadian Area                      | No                                                                      |
| Within or adjoining SSSI                                | No