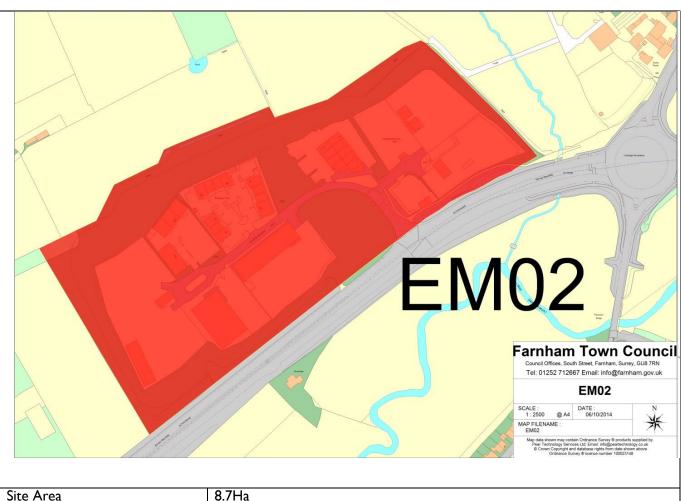

Site Location: Coxbridge Business Park

| Site Area                          | 8.7Ha                                                                  |
|------------------------------------|------------------------------------------------------------------------|
| Current Use                        | Business Park                                                          |
| Site description: brownfield/      | Brownfield, within countryside, surrounded by agricultural land on the |
| greenfield; topography;            | Western edge of the Town                                               |
| boundary; trees; neighbouring      |                                                                        |
| uses                               |                                                                        |
| Planning history                   | Permission for two further units                                       |
| Site Condition: premises in very   | Good                                                                   |
| good/good/average/poor             |                                                                        |
| condition                          |                                                                        |
| Vacancy: note number of vacant     | None                                                                   |
| units                              |                                                                        |
| Parking facilities: onsite parking | On site                                                                |
| availability or over spilling into |                                                                        |
| surrounding area                   |                                                                        |
| Vehicular access to site and       | Good - bus from train station to the site. Good access to A31.         |
| servicing within the site:         |                                                                        |
| good/adequate/poor access to       |                                                                        |
| the site and servicing within the  |                                                                        |
| site                               |                                                                        |
| Flood Zone (1,2,3a,3b)             | 3a                                                                     |
| Within AQMA                        | No                                                                     |
| Within Historic Old Park           | No                                                                     |
| Within designated Green Belt       | No                                                                     |
| Within area recommended as         | No                                                                     |
| Green Belt (WBC)                   |                                                                        |
| Within Conservation Area           | No                                                                     |

| Part of setting of Conservation    | No                                                                        |
|------------------------------------|---------------------------------------------------------------------------|
| Area                               |                                                                           |
| Part of setting of Listed Building | No                                                                        |
| Part of Setting of Building of     | No                                                                        |
| Local Merit                        |                                                                           |
| Within Site or Area of High        | No                                                                        |
| Archaeological Potential           |                                                                           |
| Character Area (Design             | North West Farnham                                                        |
| Statement)                         |                                                                           |
| Within South Farnham Arcadian      | No                                                                        |
| Area                               |                                                                           |
| Within or adjoining SSSI           | No                                                                        |
| Within or adjoining Site of        | No                                                                        |
| Nature Conservation                |                                                                           |
| Importance                         |                                                                           |
| Within a Biodiversity              | No                                                                        |
| Opportunity Area (BOA)             |                                                                           |
| Within Surrey Hills AONB           | No                                                                        |
| Within AONB Candidate Area         | No                                                                        |
| Waverley Borough Council           | Medium Landscapre Value                                                   |
| Landscape Study – Part I           | High sensitivity                                                          |
| Within gap between Farnham         | No                                                                        |
| and Aldershot; Badshot Lea and     |                                                                           |
| Weybourne; Rowledge and            |                                                                           |
| Wrecclesham; Rowledge and          |                                                                           |
| Boundstone and Rowledge and        |                                                                           |
| Frensham                           |                                                                           |
| Within or adjoins ancient          | No                                                                        |
| woodland                           |                                                                           |
| Impact of current development      | Existing permissions does not allow for high buildings                    |
| on landscape                       |                                                                           |
| Known intentions of                | Development continuing to expand through recent consents                  |
| landowners                         |                                                                           |
| Meets a market need and likely     | Yes - noted that unable to compete with offerings of Farnborough Business |
| to be economically viable          | Parks                                                                     |
| Summary of Assessment              | Intented for business use, the site now has a mix of uses. Evidence of    |
| (Site suitability/ availability    | continuing expansion. Should be retained.                                 |
| and achievability for              |                                                                           |
| retention)                         |                                                                           |