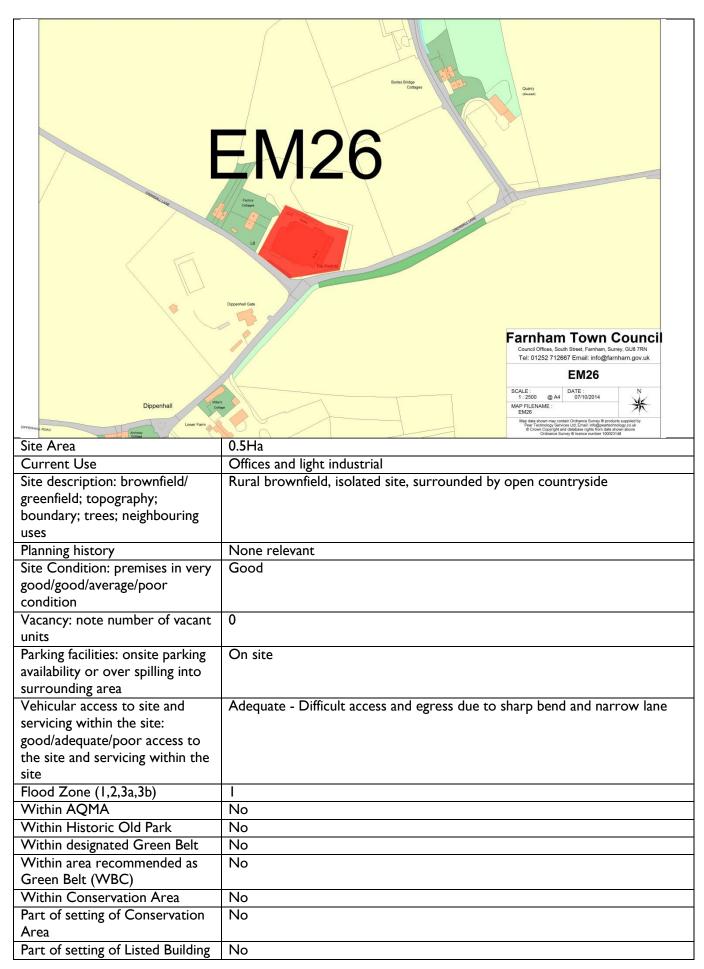

|
| to be economically viable                  | res - smaller offices in town centre location with adequate parking         |
| Summary of Assessment                      | Offices within the town centre - no scope for expansion. Should be retained |
| (Site suitability/ availability            | for business use.                                                           |
| and achievability for                      |                                                                             |
| retention)                                 |                                                                             |
| , , , , , , , , , , , , , , , , , , ,      |                                                                             |

Site Location: The Factory, Crondall Lane



| Part of Setting of Building of Local Merit | No                                                                         |
|--------------------------------------------|----------------------------------------------------------------------------|
| Within Site or Area of High                | No                                                                         |
| Archaeological Potential                   | 140                                                                        |
| Character Area (Design                     | North West Farnham                                                         |
| Statement)                                 | TWO CH TYCSC Lattinati                                                     |
| Within South Farnham Arcadian              | No