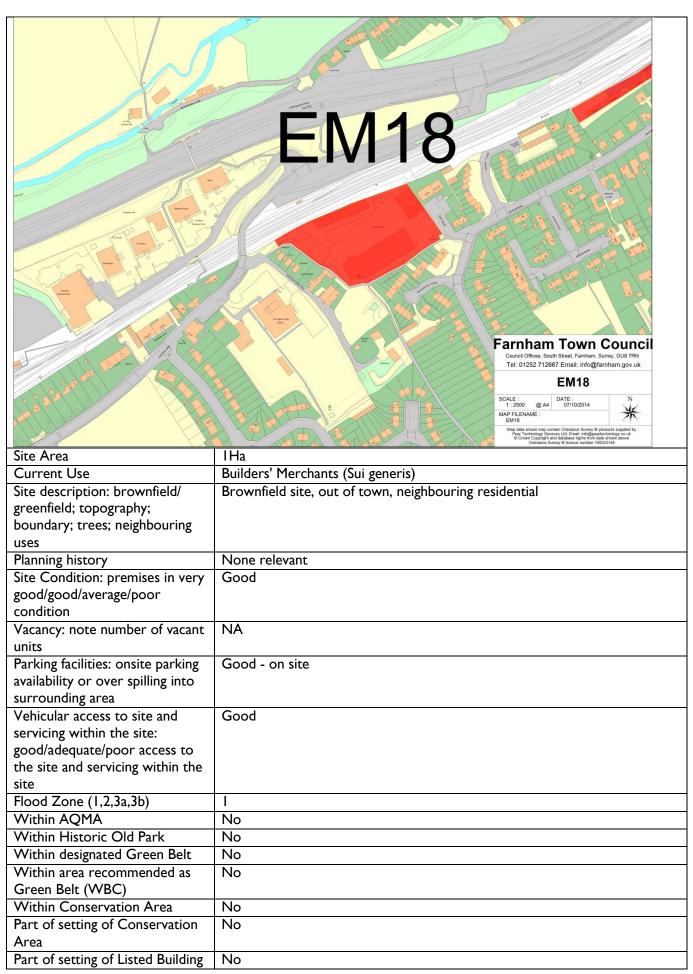

|
| Meets a market need and likely             | Yes - good quality offices with good parking facilities.                   |
| to be economically viable                  |                                                                            |
| Summary of Assessment                      | A well screened site, incapable of expansion - unless adjoinging rail site |
| (Site suitability/ availability            | becomes available.                                                         |
| and achievability for                      |                                                                            |
| retention)                                 |                                                                            |

Site Location: Buildbase, Weydon Lane



| Part of Setting of Building of Local Merit              | Yes                                                                       |
|---------------------------------------------------------|---------------------------------------------------------------------------|
| Within Site or Area of High<br>Archaeological Potential | No                                                                        |
| Character Area (Design Statement)                       | Firgrove                                                                  |
| Within South Farnham Arcadian Area                      | No                                                                        |
| Within or adjoining SSSI                                | No