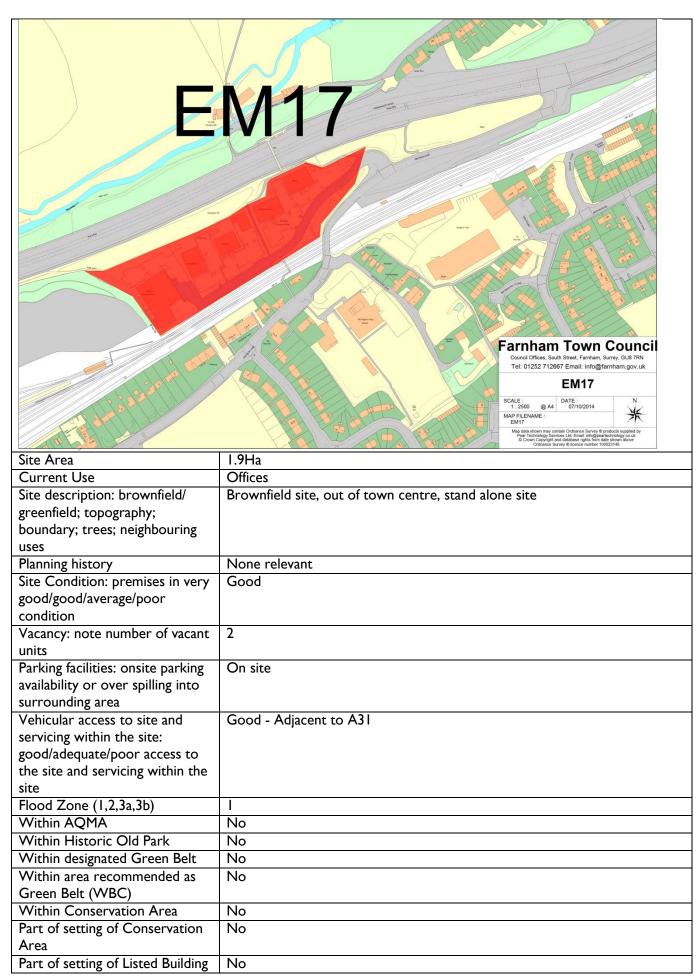

|
| Meets a market need and likely             | No - difficult site for commercial use.                                  |
| to be economically viable                  |                                                                          |
| Summary of Assessment                      | Outmoded industrial site within residential area, could be developed for |
| (Site suitability/ availability            | housing                                                                  |
| and achievability for                      |                                                                          |
| retention)                                 |                                                                          |

# Site Location: Farnham Business Park (Broadmede)



| Part of Setting of Building of Local Merit | No                                                                         |
|--------------------------------------------|----------------------------------------------------------------------------|
| Within Site or Area of High                | No                                                                         |
| Archaeological Potential                   |                                                                            |
| Character Area (Design                     | Firgrove                                                                   |
| Statement)                                 |                                                                            |
| Within South Farnham Arcadian              | No