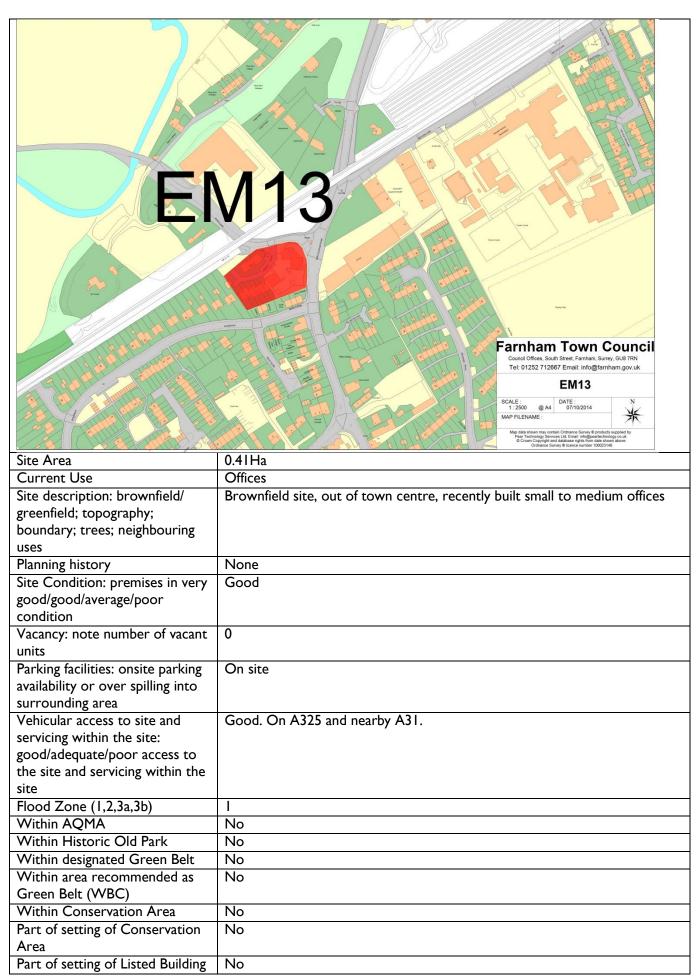

|
| Meets a market need and likely     | Further units to be let as part of new-build.                              |
| to be economically viable          |                                                                            |
| Summary of Assessment              | No room for expansion but some intensification possible. Any expansion     |
| (Site suitability/ availability    | must be sympathetic to the amenity of local residents. Should be retained. |
| and achievability for              |                                                                            |
| retention)                         |                                                                            |

Site Location: Bridge Court, Wrecclesham



| Part of Setting of Building of Local Merit              | No                                                                        |
|---------------------------------------------------------|---------------------------------------------------------------------------|
| Within Site or Area of High<br>Archaeological Potential | No                                                                        |
| Character Area (Design Statement)                       | Wrecclesham                                                               |
| Within South Farnham Arcadian Area                      | No                                                                        |
| Within or adjoining SSSI                                | No