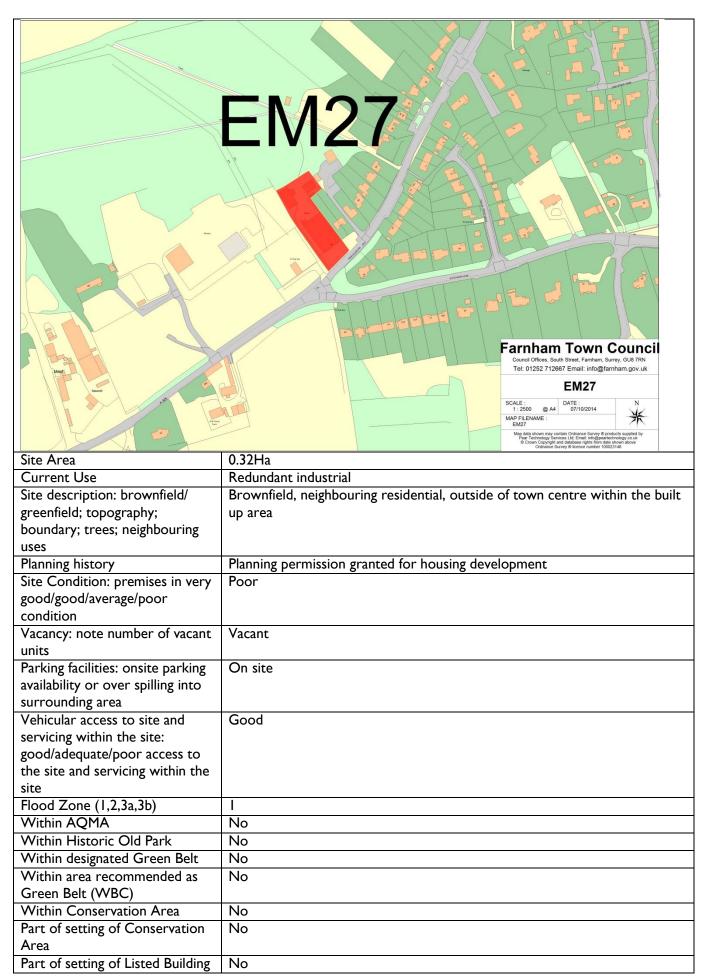

a market need and likely             | Yes - good parking on site. Meeting need in a rural location.              |
| to be economically viable                  |                                                                            |
| Summary of Assessment                      | Rural site. Limited expansion possible, must respect countryside location. |
| (Site suitability/ availability            | Should be retained for business use.                                       |
| and achievability for                      |                                                                            |
| retention)                                 |                                                                            |

## Site Location: Stephensons Engineering (Wrecclesham Works)



| Part of Setting of Building of Local Merit | No                                                              |
|--------------------------------------------|-----------------------------------------------------------------|
| Within Site or Area of High                | No                                                              |
| Archaeological Potential                   |                                                                 |
| Character Area (Design                     | Wrecclesham                                                     |
| Statement)                                 |                                                                 |
| Within South Farnham Arcadian              | No                                                              |
| Area