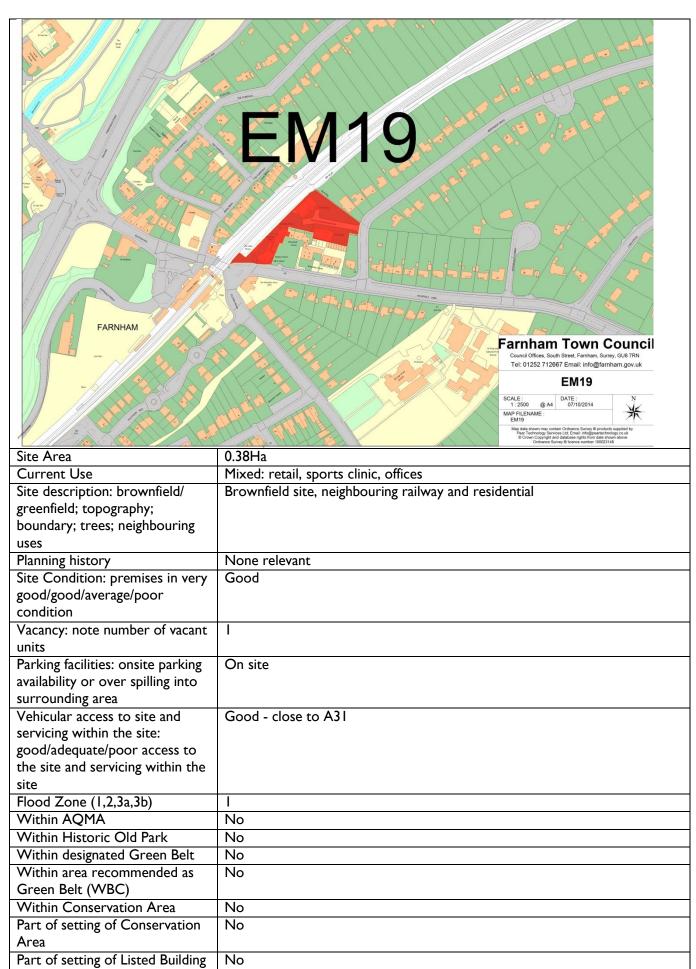

- poor access                                                          |
| to be economically viable                               |                                                                           |
| Summary of Assessment                                   | None of site is currently in business use class, therefore cannot be      |
| (Site suitability/ availability                         | protected as a business site.                                             |
| and achievability for                                   |                                                                           |
| retention)                                              |                                                                           |

## Site Location: Hones Yard, Waverley Lane



| Part of Setting of Building of Local Merit | No                                                                            |
|--------------------------------------------|-------------------------------------------------------------------------------|
| Within Site or Area of High                | No                                                                            |
| Archaeological Potential                   |                                                                               |
| Character Area (Design                     | Firgrove                                                                      |
| Statement)                                 |                                                                               |
| Within South Farnham Arcadian