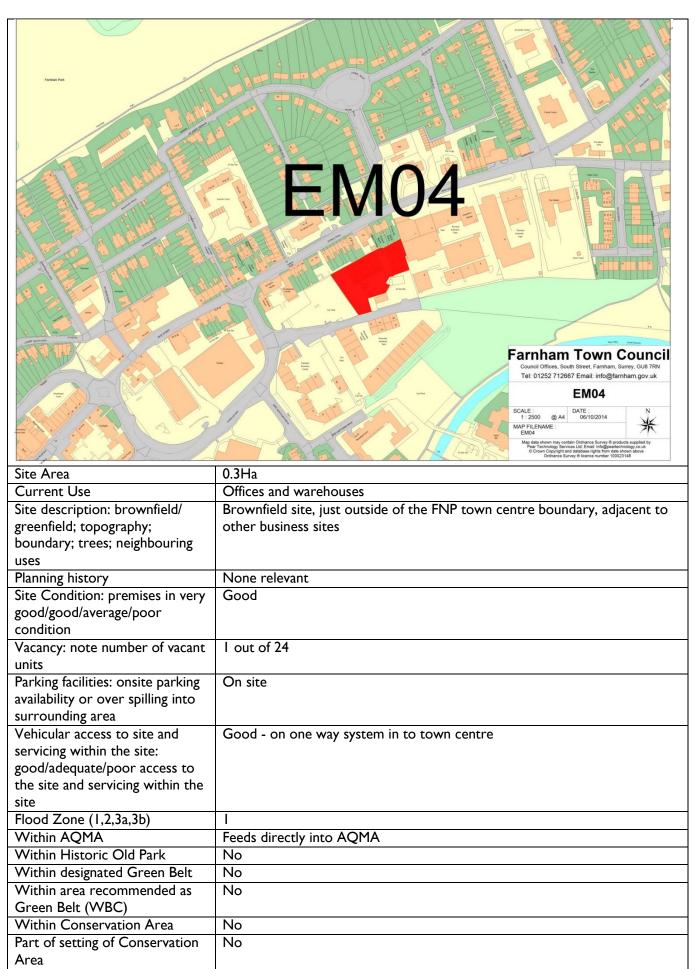

# Farnham Employment Land Review Assessments

July 2016

| FNP Ref. | Site Description                      |
|----------|---------------------------------------|
| EM01     | Guildford Road Council Depot          |
| EM02     | Coxbridge Business Park               |
| EM03     | Riverside Industrial Park             |
| EM04     | Riverside Business Park               |
| EM05     | Romans Business Park                  |
| EM06     | Romans Industrial Park                |
| EM07     | Farnham Business Centre               |
| EM08     | St Paul's House, East Street          |
| EM09     | St Stephen's House, East Street       |
| EMI0     | Hurlands Business Centre              |
| EMII     | Farnham Trading Estate & Monkton Park |
| EM12     | Grove Bell Industrial Estate          |
| EM13     | Bridge Court, Wrecclesham             |
| EM14     | Colemans Yard, Wrecclesham Hill       |
| EM15     | Coal Yard, Wrecclesham Hill           |
| EM16     | The Dairy, Weydon Lane                |
| EM17     | Farnham Business Park (Broadmede)     |
| EM18     | Buildbase, Weydon Lane                |