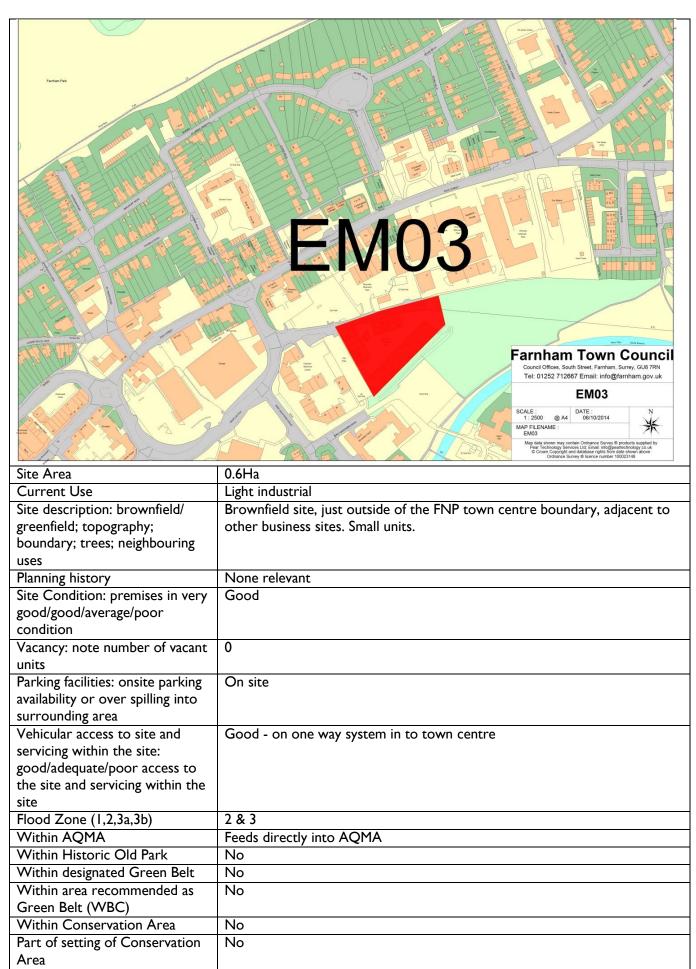

# Farnham Employment Land Review Assessments

July 2016

| FNP Ref. | Site Description                      |
|----------|---------------------------------------|
| EM01     | Guildford Road Council Depot          |
| EM02     | Coxbridge Business Park               |
| EM03     | Riverside Industrial Park             |
| EM04     | Riverside Business Park               |
| EM05     | Romans Business Park                  |
| EM06     | Romans Industrial Park                |
| EM07     | Farnham Business Centre               |
| EM08     | St Paul's House, East Street          |
| EM09     | St Stephen's House, East Street       |
| EMI0     | Hurlands Business Centre              |
| EMII     | Farnham Trading Estate & Monkton Park |
| EM12     | Grove Bell Industrial Estate          |
| EM13     | Bridge Court, Wrecclesham             |
| EM14     | Colemans Yard, Wrecclesham Hill       |
| EM15     | Coal Yard, Wrecclesham Hill           |
| EM16     | The Dairy, Weydon Lane                |
| EM17     | Farnham Business Park (Broadmede)     |
| EM18     | Buildbase, Weydon Lane                |