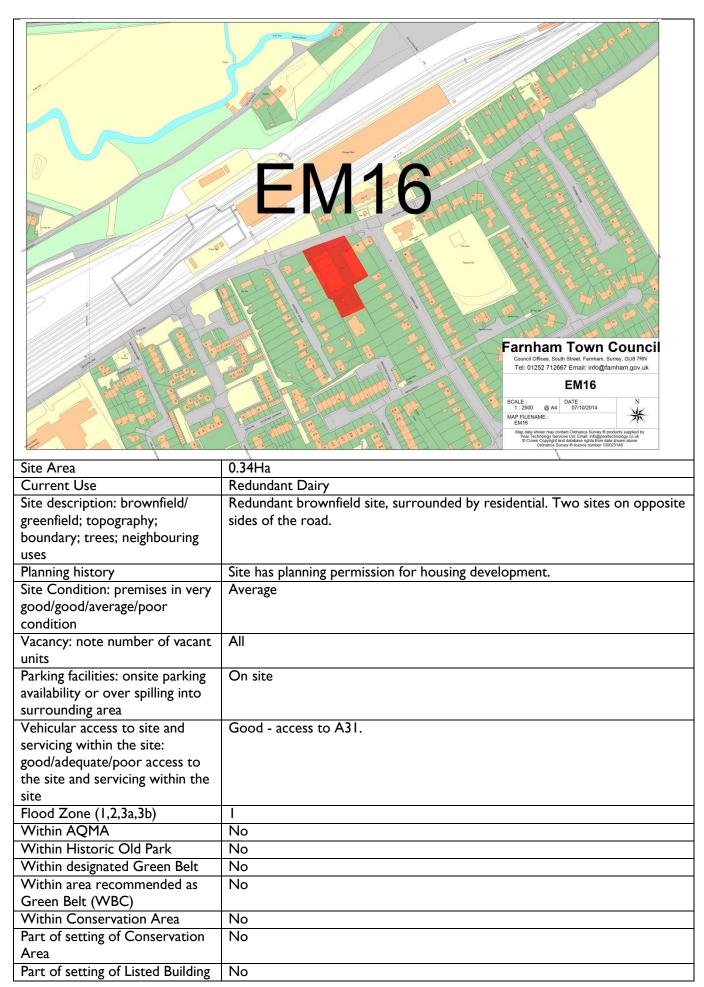

al use.                                         |
| to be economically viable                               |                                                                                 |
| Summary of Assessment                                   | Unattractive industrial land adjacent to attractive residential areas. Could be |
| (Site suitability/ availability                         | developed for housing                                                           |
| and achievability for                                   |                                                                                 |
| retention)                                              |                                                                                 |

Site Location: The Dairy, Weydon Lane



| Part of Setting of Building of Local Merit | No                                                                       |
|--------------------------------------------|--------------------------------------------------------------------------|
| Within Site or Area of High                | No                                                                       |
| Archaeological Potential                   |                                                                          |
| Character Area (Design                     | Shortheath & Boundstone                                                  |
| Statement)                                 |                                                                          |
| Within South Farnham Arcadian              | No