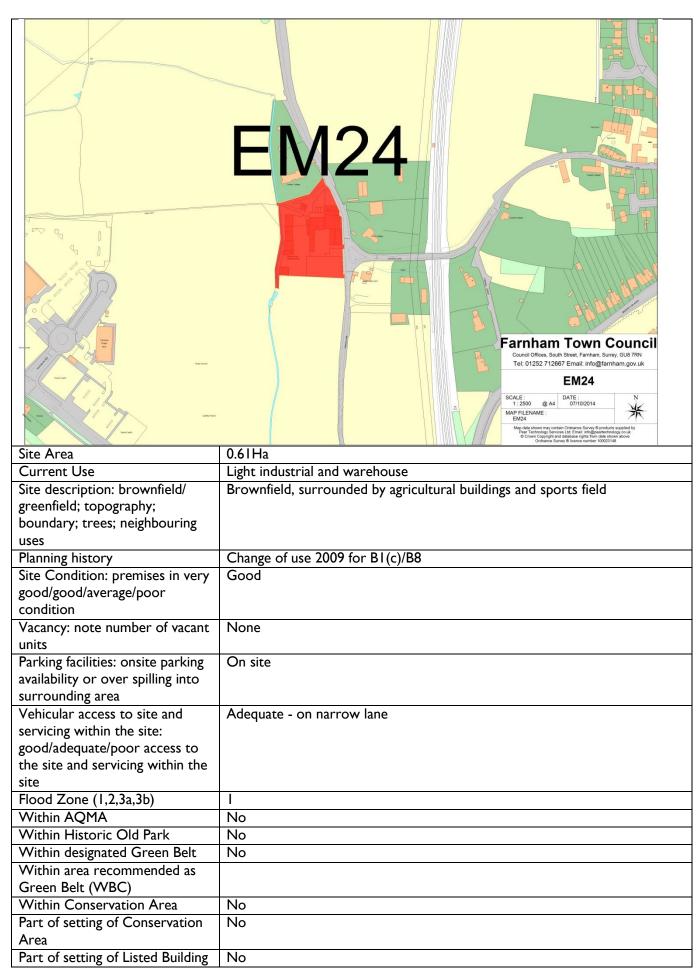

meets need for teritiary industrial use that is not suited to modern |
| to be economically viable                               | industrial estates.                                                        |
| Summary of Assessment                                   | None of site is currently in business use class, therefore cannot be       |
| (Site suitability/ availability                         | protected as a business site.                                              |
| and achievability for                                   |                                                                            |
| retention)                                              |                                                                            |

Site Location: Century Farm, Badshot Lea



| Part of Setting of Building of Local Merit | No                                                                         |
|--------------------------------------------|----------------------------------------------------------------------------|
| Within Site or Area of High                | No                                                                         |
| Archaeological Potential                   |                                                                            |
| Character Area (Design                     | Weybourne & Badshot Lea                                                    |
| Statement)                                 | ,                                                                          |
| Within South Farnham Arcadian              | No