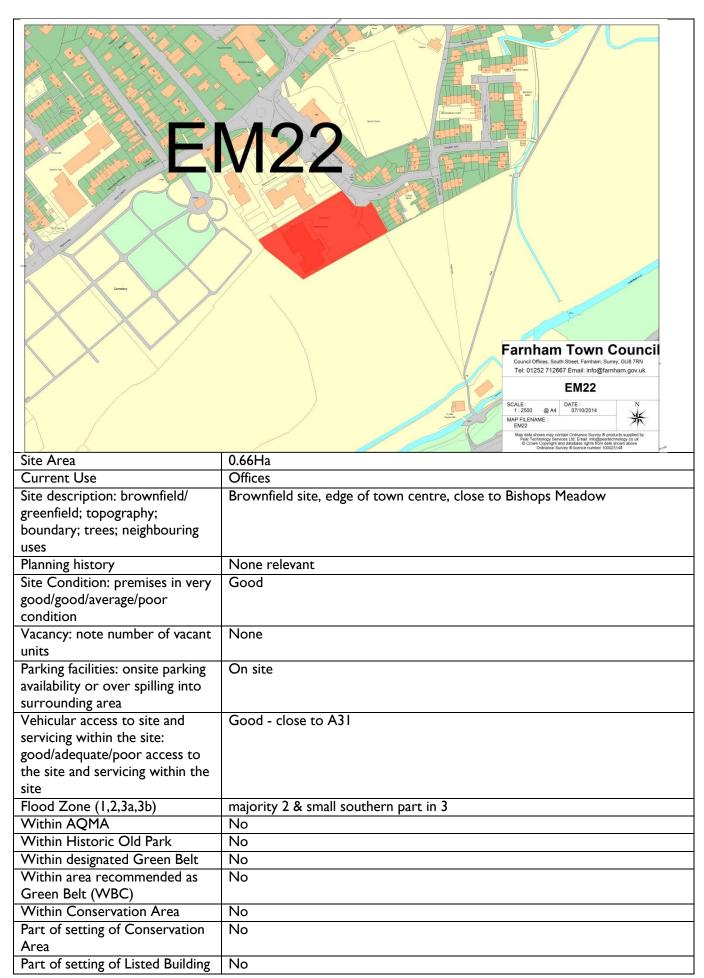

ly sintested and auditor language (fig. 1)                         |
| Meets a market need and likely to be economically viable | Yes - ideally siutated, good quality larger office space with good parking. |
| Summary of Assessment                                    | Modern office building should be retained for business use.                 |
| (Site suitability/ availability                          |                                                                             |
| and achievability for                                    |                                                                             |
| retention)                                               |                                                                             |

**Site Location: Headway House** 



| Part of Setting of Building of Local Merit              | No                                                                          |
|---------------------------------------------------------|-----------------------------------------------------------------------------|
| Within Site or Area of High<br>Archaeological Potential | No                                                                          |
| Character Area (Design Statement)                       | Castle                                                                      |
| Within South Farnham Arcadian Area                      | No                                                                          |
| Within or adjoining SSSI                                | No