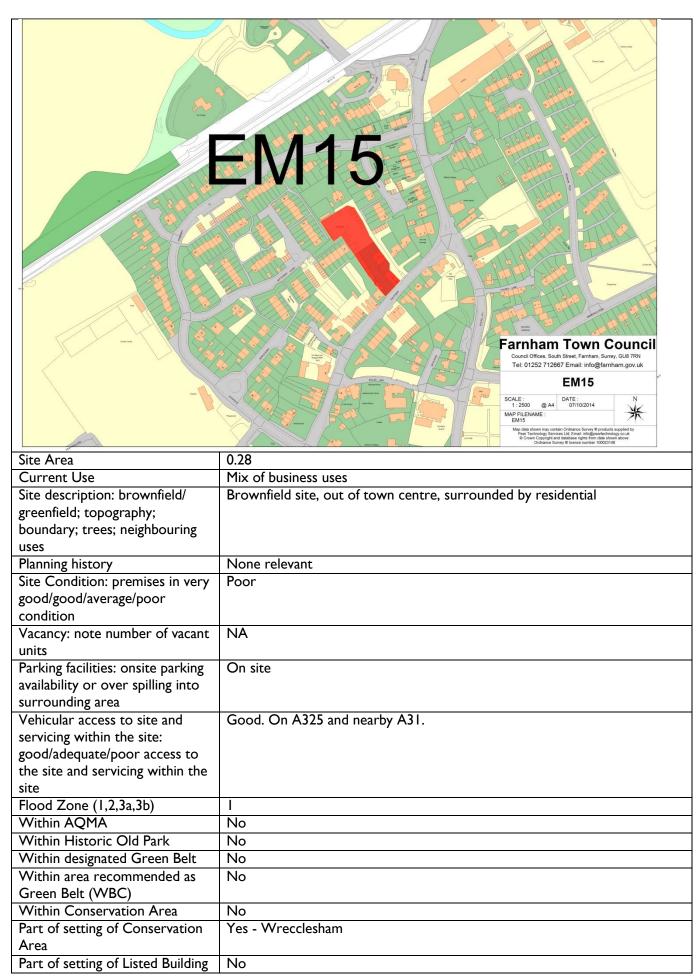

| withdrawn.                                                             |
| Meets a market need and likely     | No - not a natural commercial site. Extremely low grade space in       |
| to be economically viable          | conservation area.                                                     |
| Summary of Assessment              | Unattractive industrial land adjacent to attractive residential areas. |
| (Site suitability/ availability    | Comprehensive development of site for housing                          |
| and achievability for              |                                                                        |
| retention)                         |                                                                        |

Site Location: Coal Yard, Wrecclesham Hill



| Part of Setting of Building of Local Merit              | No                                                                              |
|---------------------------------------------------------|---------------------------------------------------------------------------------|
| Within Site or Area of High<br>Archaeological Potential | No                                                                              |
| Character Area (Design Statement)                       | Wrecclesham                                                                     |
| Within South Farnham Arcadian Area                      | No                                                                              |
| Within or adjoining SSSI                                | No