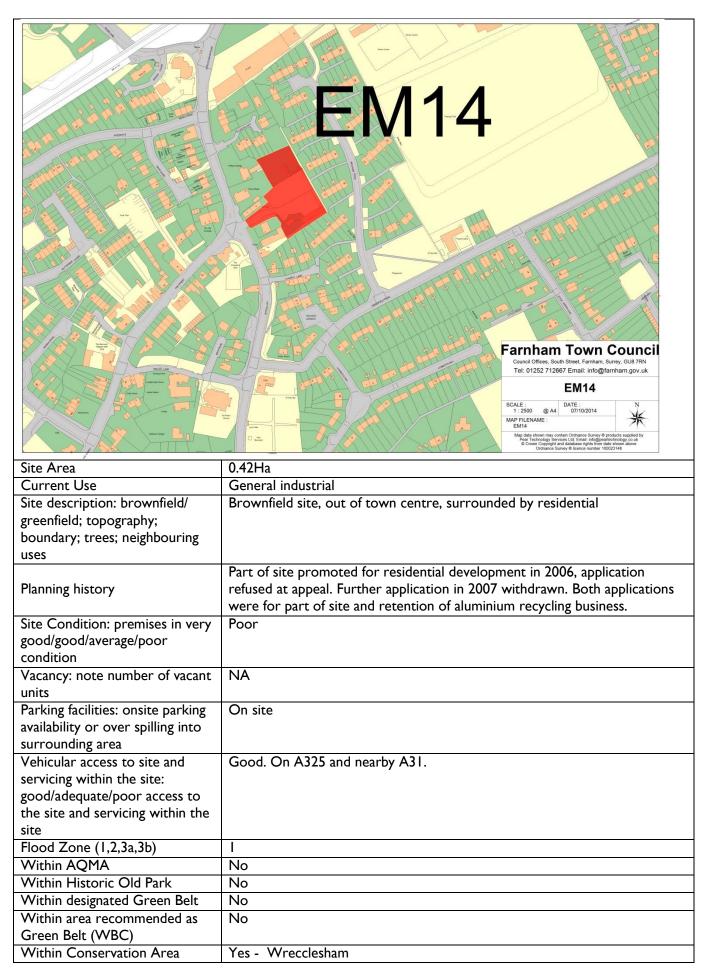

fully let.                                                          |
| to be economically viable                               |                                                                           |
| Summary of Assessment                                   | Modern offices, should be retained as offices.                            |
| (Site suitability/ availability                         |                                                                           |
| and achievability for                                   |                                                                           |
| retention)                                              |                                                                           |

Site Location: Colemans Yard, Wrecclesham Hill



| Part of setting of Conservation    | Yes                                                                    |
|------------------------------------|------------------------------------------------------------------------|
| Area                               |                                                                        |
| Part of setting of Listed Building | No                                                                     |
| Part of Setting of Building of     | No                                                                     |
| Local Merit                        |                                                                        |
| Within Site or Area of High        | No                                                                     |
| Archaeologic