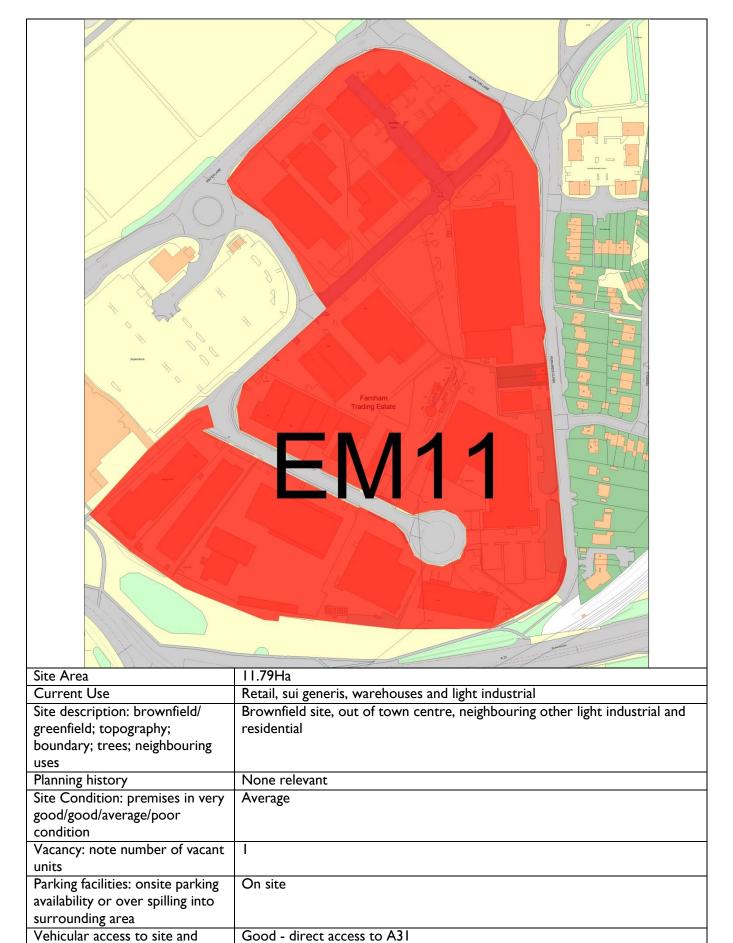

space. Ongoing need for similar space     |
| to be economically viable                  | 6. 1. 1. 1. 1. 1. 1. 1. 1. 1. 1. 1. 1. 1.                                 |
| Summary of Assessment                      | Capacity to expand is limited - any expansion must be sympathetic to the  |
| (Site suitability/ availability            | amenity of local residents. Should be retained.                           |
| and achievability for                      | , '                                                                       |
| retention)                                 |                                                                           |

# Site Location: Farnham Trading Estate & Monkton Park

# **FNP Reference: EMII**

servicing within the site: good/adequate/poor access to



| the site and complete twithin the      |                                                                           |
|----------------------------------------|---------------------------------------------------------------------------|
| the site and servicing within the site |                                                                           |
| Flood Zone (1,2,3a,3b)                 |                                                                           |
| Within AQMA                            | No                                                                        |
| Within Historic Old Park               | No                                                                        |
| Within designated Green Belt           | No