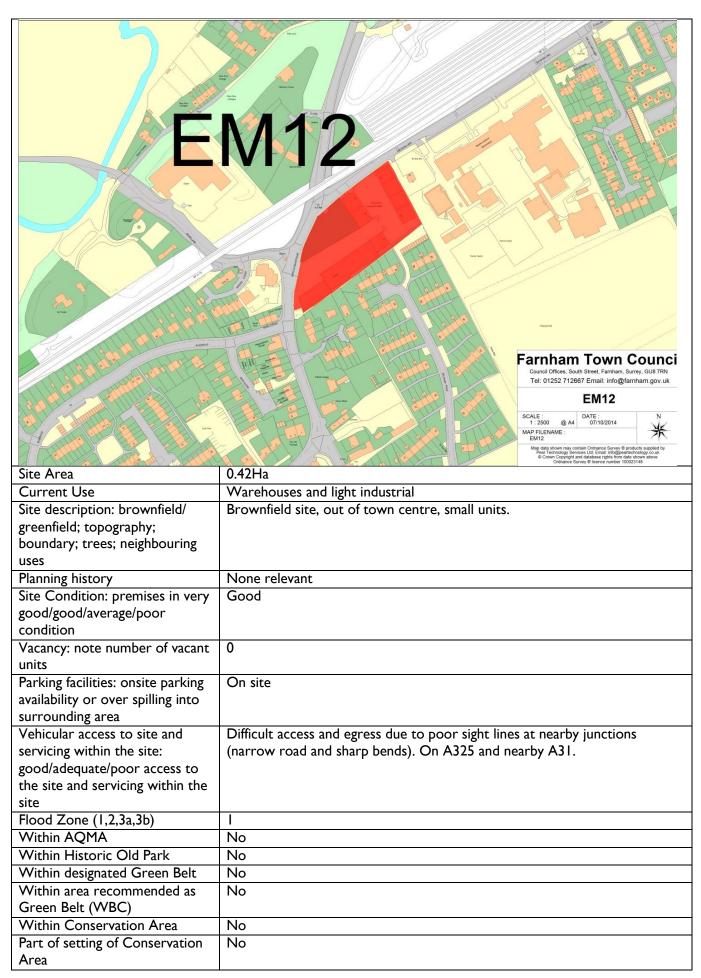

|
| Meets a market need and likely         | Yes, • Ongoing demand for larger warehouse units on outskirts of town.    |
| to be economically viable              | Units all let on long leases.                                             |
| Summary of Assessment                  | Possibility to intensify the usage as some units are becoming outdated.   |
| (Site suitability/ availability        | Should be improved and retained for business use.                         |
| and achievability for                  |                                                                           |
| retention)                             |                                                                           |

**Site Location: Grove Bell Industrial Estate** 



| Part of setting of Listed Building | No                                                                         |
|------------------------------------|----------------------------------------------------------------------------|
| Part of Setting of Building of     | No                                                                         |
| Local Merit                        |                                                                            |
| Within Site or Area of High        | No                                                                         |
| Archaeological Potential           |                                                                            |
| Character Area (Design             | Wrecclesham