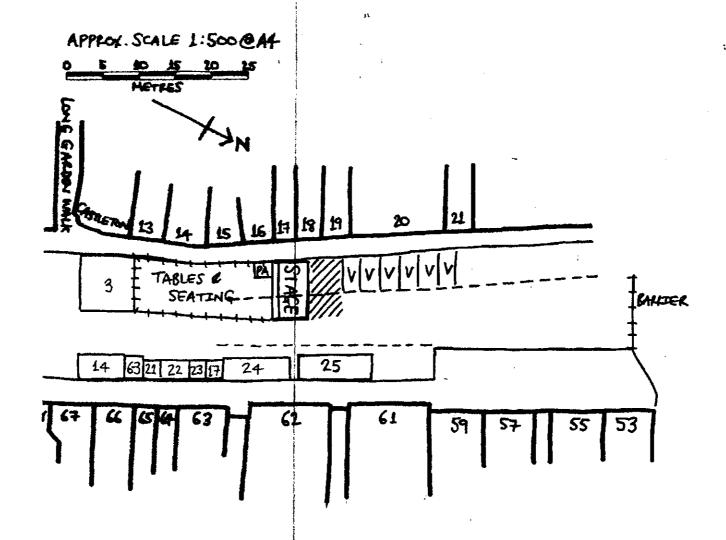

## Farnham Carnival - Safety and General Facilities

Application: £2,000 Recommended award: £1,630

The Grants Group noted that at Council held in November 2007 it was agreed that monies would be set aside for the Farnham Carnival and Hale Carnival separately from the Community Grants, however the organisations would still be required to apply for a grant in the normal way.

The Grants Group suggested that monies be awarded for the following:

Traffic Lights and Banners - £750 PA Equipment - £700 St Johns Ambulance - £180

### Farnham Carnival – Entertainment

Application: £2,000 Recommended award: £1,000

The Grants Group suggested that a contribution of £1,000 be awarded for Entertainment for the Farnham Carnival.