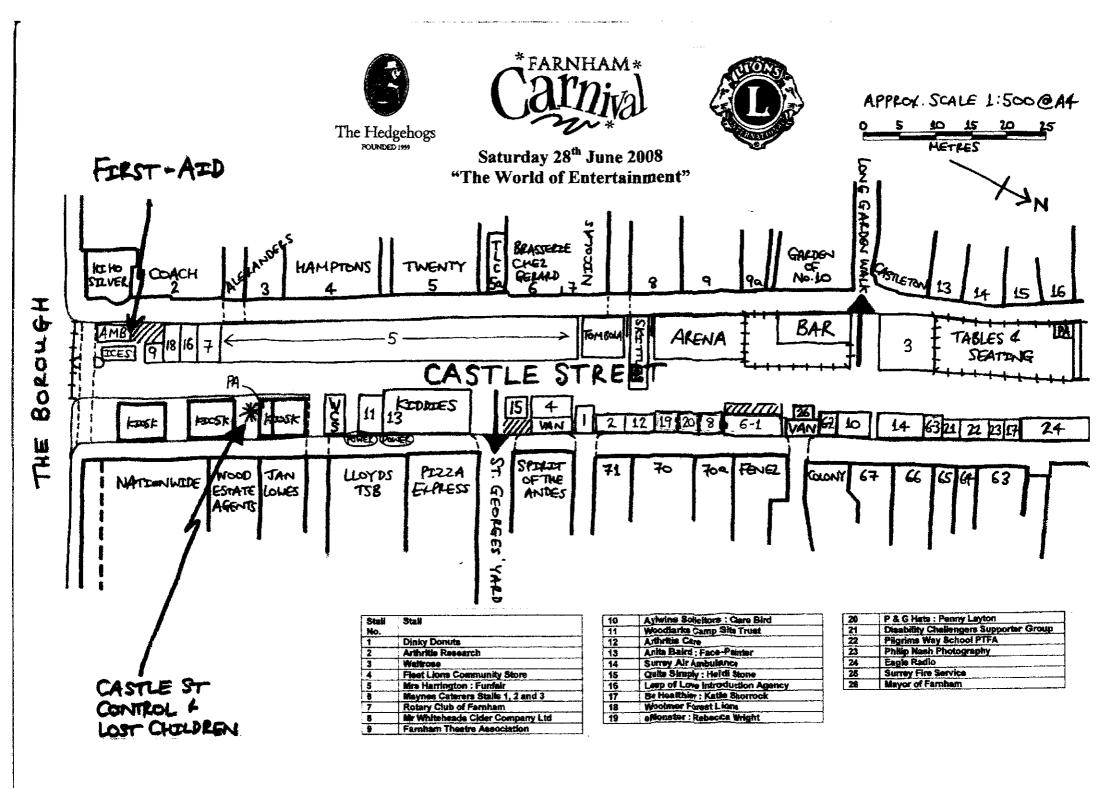

## Farnham Carnival - Safety and General Facilities

Application: £2,000 Recommended award: £1,630

The Grants Group noted that at Council held in November 2007 it was agreed that monies would be set aside for the Farnham Carnival and Hale Carnival separately from the Community Grants, however the organisations would still be required to apply for a grant in the normal way.

The Grants Group suggested that monies be awarded for the following:

Traffic Lights and Banners - £750 PA Equipment - £700 St Johns Ambulance - £180

### Farnham Carnival – Entertainment

Application: £2,000 Recommended award: £1,000

The Grants Group suggested that a contribution of £1,000 be awarded for Entertainment for the Farnham Carnival.