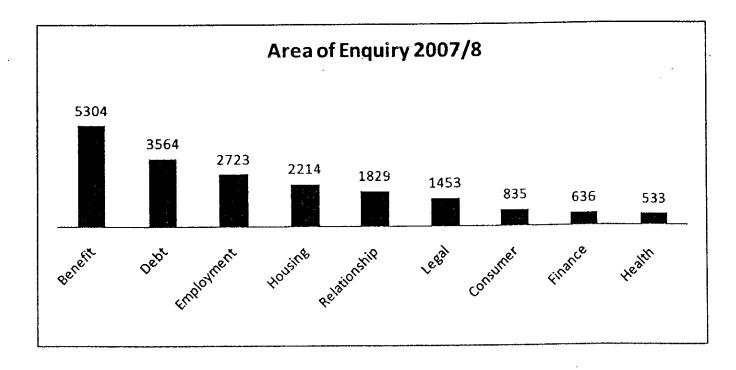

needed a home visit.

During the year CA Waverley has provided specialist advice in debt and employment case work as well as general advice and case work across all the main enquiry areas, utilising personal interviews, telephone, home visits, and by correspondence including email.

The table below shows clients starting one or more enquiries in 2007/08 split by the point of delivery.



Over the year the CA Waverley has dealt with 22,286 client contacts (21,515 in 2006/07) and 21,021 new issues (22,259 new issues in 2006/07). Details of the area of enquiry are shown below. Benefit and Debt remain the largest areas together making nearly 50% of the work load. Enquiries around Education, Immigration, Travel, Utilities and Taxation together accounted for the remaining 8.4% of our workload.



Page 6

Age distribution across the client group is also broadly in line with the census figures, although the under 24 age group (14%) remain under represented. Monitoring of client profile shows that the ethnic background of our clients is broadly in line and in some groups higher than the figures for the Borough.

During the year we have established an Advisory Group Steering Committee. The purpose of this group is to enable CA Waverley to maximise the effectiveness of its service in meeting community needs.

Over the next year the this Committee, will on behalf of CA Waverley, establish contact with other organisations involved in addressing social problems and citizen's rights in order to increase the range of agencies that clients can be signposted to. It will also work alongside s