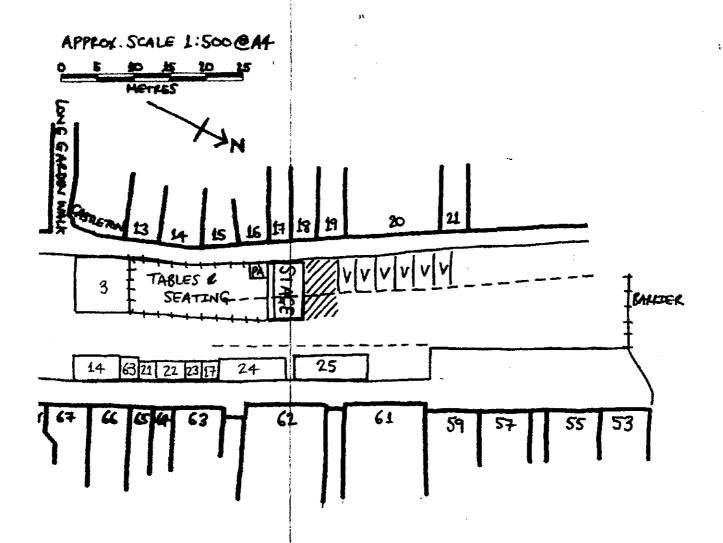

## Farnham Carnival - Safety and General Facilities

Application: £2,000 Recommended award: £1,630

The Grants Group noted that at Council held in November 2007 it was agreed that monies would be set aside for the Farnham Carnival and Hale Carnival separately from the Community Grants, however the organisations would still be required to apply for a grant in the normal way.

The Grants Group suggested that monies be awarded for the following:

Traffic Lights and Banners - £750 PA Equipment - £700 St Johns Ambulance - £180

### Farnham Carnival – Entertainment

Application: £2,000 Recommended award: £1,000

The Grants Group suggested that a contribution of £1,000 be awarded for Entertainment for the Farnham Carnival.