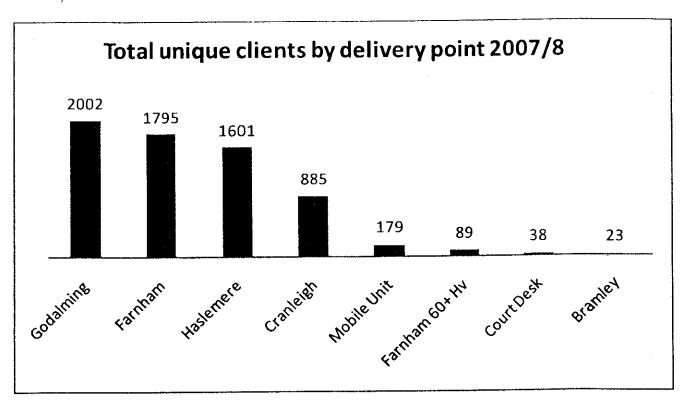

s is due mainly to us now being able to offer a regular mobile advice service at six rural locations. We have also started a new outreach service at the Family Centre in the Sandy Hill area of Farnham. We hope to obtain funding for similar outreach services in the other parts of the district in 2008. There has also been a substantial increase in the number of people who either through age or ill health have needed a home visit.

During the year CA Waverley has provided specialist advice in debt and employment case work as well as general advice and case work across all the main enquiry areas, utilising personal interviews, telephone, home visits, and by correspondence including email.

The table below shows clients starting one or more enquiries in 2007/08 split by the point of delivery.



Over the year the CA Waverley has dealt with 22,286 client contacts (21,515 in 2006/07) and 21,021 new issues (22,259 new issues in 2006/07). Details of the area of enquiry are shown below. Benefit and Debt remain the largest areas together making nearly 50% of the work load. Enquiries around Education, Immigration, Travel, Utilities and Taxation together accounted for the remaining 8.4% of our workload.



Page 6

Age distribution across the client group is also broadly in line with the census figures, although the under 24 age group (14%) remain under represented. Monitoring of client profile shows that the ethnic background of our clients is broadly in line and in some groups higher than the figures for the Borough.

During the year we have established an Advisory Group Steering Commi