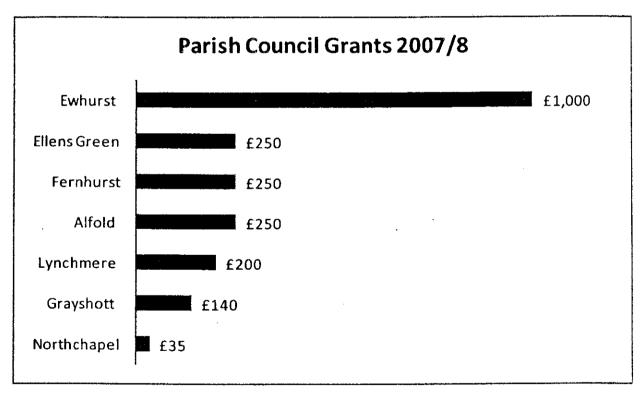

## Farnham Carnival - Safety and General Facilities

Application: £2,000 Recommended award: £1,630

The Grants Group noted that at Council held in November 2007 it was agreed that monies would be set aside for the Farnham Carnival and Hale Carnival separately from the Community Grants, however the organisations would still be required to apply for a grant in the normal way.

The Grants Group suggested that monies be awarded for the following:

Traffic Lights and Banners - £750 PA Equipment - £700 St Johns Ambulance - £180

### Farnham Carnival – Entertainment

Application: £2,000 Recommended award: £1,000

The Grants Group suggested that a contribution of £1,000 be awarded for Entertainment for the Farnham Carnival.