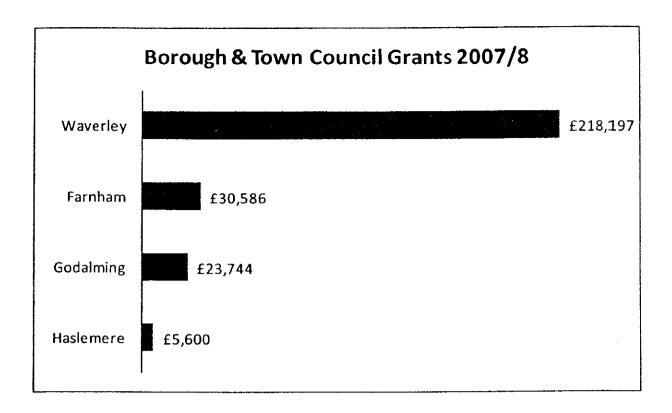

## Farnham Carnival - Safety and General Facilities

Application: £2,000 Recommended award: £1,630

The Grants Group noted that at Council held in November 2007 it was agreed that monies would be set aside for the Farnham Carnival and Hale Carnival separately from the Community Grants, however the organisations would still be required to apply for a grant in the normal way.

The Grants Group suggested that monies be awarded for the following:

Traffic Lights and Banners - £750 PA Equipment - £700 St Johns Ambulance - £180

### Farnham Carnival – Entertainment

Application: £2,000 Recommended award: £1,000

The Grants Group suggested that a contribution of £1,000 be awarded for Entertainment for the Farnham Carnival.