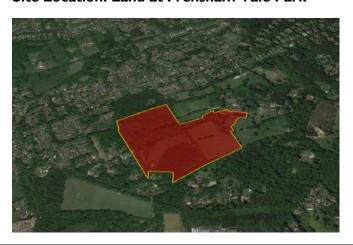

#### Site Location: Land off Waverley Lane (Compton Fields)

| Map                                                                                                                                                                                                                                                                                                                                                                                                                                                                                                                                                                                                                                                                                                                                                                                                                                                                                                                                                                                                                                                                                                                                                                                                                                                                                                                                                                                                                                                                                                                                                                                                                                                                                                                                                                                                                                                                                                                                                                                                                                                                                                                           | _           |
|-------------------------------------------------------------------------------------------------------------------------------------------------------------------------------------------------------------------------------------------------------------------------------------------------------------------------------------------------------------------------------------------------------------------------------------------------------------------------------------------------------------------------------------------------------------------------------------------------------------------------------------------------------------------------------------------------------------------------------------------------------------------------------------------------------------------------------------------------------------------------------------------------------------------------------------------------------------------------------------------------------------------------------------------------------------------------------------------------------------------------------------------------------------------------------------------------------------------------------------------------------------------------------------------------------------------------------------------------------------------------------------------------------------------------------------------------------------------------------------------------------------------------------------------------------------------------------------------------------------------------------------------------------------------------------------------------------------------------------------------------------------------------------------------------------------------------------------------------------------------------------------------------------------------------------------------------------------------------------------------------------------------------------------------------------------------------------------------------------------------------------|-------------|
| Farnham Town Cou Lour Offices, facility the Part of Medical County of Text of | TRN         |
| Site Area (hectares) 13.3                                                                                                                                                                                                                                                                                                                                                                                                                                                                                                                                                                                                                                                                                                                                                                                                                                                                                                                                                                                                                                                                                                                                                                                                                                                                                                                                                                                                                                                                                                                                                                                                                                                                                                                                                                                                                                                                                                                                                                                                                                                                                                     |             |
| WBC Reference 332                                                                                                                                                                                                                                                                                                                                                                                                                                                                                                                                                                                                                                                                                                                                                                                                                                                                                                                                                                                                                                                                                                                                                                                                                                                                                                                                                                                                                                                                                                                                                                                                                                                                                                                                                                                                                                                                                                                                                                                                                                                                                                             |             |
| Current Use Agricultural - grade 4                                                                                                                                                                                                                                                                                                                                                                                                                                                                                                                                                                                                                                                                                                                                                                                                                                                                                                                                                                                                                                                                                                                                                                                                                                                                                                                                                                                                                                                                                                                                                                                                                                                                                                                                                                                                                                                                                                                                                                                                                                                                                            |             |
| Site description (brownfield/ Greenfield sites divided by Waverley Lane. The relatively flat site to t                                                                                                                                                                                                                                                                                                                                                                                                                                                                                                                                                                                                                                                                                                                                                                                                                                                                                                                                                                                                                                                                                                                                                                                                                                                                                                                                                                                                                                                                                                                                                                                                                                                                                                                                                                                                                                                                                                                                                                                                                        |             |
| greenfield; topography; boundary; abuts low density residential development and agricultural land. The                                                                                                                                                                                                                                                                                                                                                                                                                                                                                                                                                                                                                                                                                                                                                                                                                                                                                                                                                                                                                                                                                                                                                                                                                                                                                                                                                                                                                                                                                                                                                                                                                                                                                                                                                                                                                                                                                                                                                                                                                        |             |
| trees; neighbouring uses) surrounded by mature hedged and treed boundaries. The site to the                                                                                                                                                                                                                                                                                                                                                                                                                                                                                                                                                                                                                                                                                                                                                                                                                                                                                                                                                                                                                                                                                                                                                                                                                                                                                                                                                                                                                                                                                                                                                                                                                                                                                                                                                                                                                                                                                                                                                                                                                                   |             |
| relatively flat but falls away to a stream in a narrow elongated valley t                                                                                                                                                                                                                                                                                                                                                                                                                                                                                                                                                                                                                                                                                                                                                                                                                                                                                                                                                                                                                                                                                                                                                                                                                                                                                                                                                                                                                                                                                                                                                                                                                                                                                                                                                                                                                                                                                                                                                                                                                                                     | o the south |
| west. The site is surrounded by woodland and hedgerows.                                                                                                                                                                                                                                                                                                                                                                                                                                                                                                                                                                                                                                                                                                                                                                                                                                                                                                                                                                                                                                                                                                                                                                                                                                                                                                                                                                                                                                                                                                                                                                                                                                                                                                                                                                                                                                                                                                                                                                                                                                                                       |             |
| Recent planning history None                                                                                                                                                                                                                                                                                                                                                                                                                                                                                                                                                                                                                                                                                                                                                                                                                                                                                                                                                                                                                                                                                                                                                                                                                                                                                                                                                                                                                                                                                                                                                                                                                                                                                                                                                                                                                                                                                                                                                                                                                                                                                                  |             |
| Flood Zone (1,2,3a,3b)  2 and a small area of 3 immediately adjoining the Bourne Stream.                                                                                                                                                                                                                                                                                                                                                                                                                                                                                                                                                                                                                                                                                                                                                                                                                                                                                                                                                                                                                                                                                                                                                                                                                                                                                                                                                                                                                                                                                                                                                                                                                                                                                                                                                                                                                                                                                                                                                                                                                                      |             |
| Within AQMA No                                                                                                                                                                                                                                                                                                                                                                                                                                                                                                                                                                                                                                                                                                                                                                                                                                                                                                                                                                                                                                                                                                                                                                                                                                                                                                                                                                                                                                                                                                                                                                                                                                                                                                                                                                                                                                                                                                                                                                                                                                                                                                                |             |
| Within area recommended as Green Belt (WBC)                                                                                                                                                                                                                                                                                                                                                                                                                                                                                                                                                                                                                                                                                                                                                                                                                                                                                                                                                                                                                                                                                                                                                                                                                                                                                                                                                                                                                                                                                                                                                                                                                                                                                                                                                                                                                                                                                                                                                                                                                                                                                   |             |
| Within Conservation Area No                                                                                                                                                                                                                                                                                                                                                                                                                                                                                                                                                                                                                                                                                                                                                                                                                                                                                                                                                                                                                                                                                                                                                                                                                                                                                                                                                                                                                                                                                                                                                                                                                                                                                                                                                                                                                                                                                                                                                                                                                                                                                                   |             |
| Part of setting of Conservation No                                                                                                                                                                                                                                                                                                                                                                                                                                                                                                                                                                                                                                                                                                                                                                                                                                                                                                                                                                                                                                                                                                                                                                                                                                                                                                                                                                                                                                                                                                                                                                                                                                                                                                                                                                                                                                                                                                                                                                                                                                                                                            |             |
| Area                                                                                                                                                                                                                                                                                                                                                                                                                                                                                                                                                                                                                                                                                                                                                                                                                                                                                                                                                                                                                                                                                                                                                                                                                                                                                                                                                                                                                                                                                                                                                                                                                                                                                                                                                                                                                                                                                                                                                                                                                                                                                                                          |             |
| Part of setting of Listed Building No                                                                                                                                                                                                                                                                                                                                                                                                                                                                                                                                                                                                                                                                                                                                                                                                                                                                                                                                                                                                                                                                                                                                                                                                                                                                                                                                                                                                                                                                                                                                                                                                                                                                                                                                                                                                                                                                                                                                                                                                                                                                                         |             |
| Part of Setting of Building of Local No                                                                                                                                                                                                                                                                                                                                                                                                                                                                                                                                                                                                                                                                                                                                                                                                                                                                                                                                                                                                                                                                                                                                                                                                                                                                                                                                                                                                                                                                                                                                                                                                                                                                                                                                                                                                                                                                                                                                                                                                                                                                                       |             |
| Merit V III |             |
| Within Site or Area of High Archaeological Potential Very small area at the north western tip of the southern site.                                                                                                                                                                                                                                                                                                                                                                                                                                                                                                                                                                                                                                                                                                                                                                                                                                                                                                                                                                                                                                                                                                                                                                                                                                                                                                                                                                                                                                                                                                                                                                                                                                                                                                                                                                                                                                                                                                                                                                                                           |             |
|                                                                                                                                                                                                                                                                                                                                                                                                                                                                                                                                                                                                                                                                                                                                                                                                                                                                                                                                                                                                                                                                                                                                                                                                                                                                                                                                                                                                                                                                                                                                                                                                                                                                                                                                                                                                                                                                                                                                                                                                                                                                                                                               |             |
| Character Area (Design Moor Park and the Bourne Statement)                                                                                                                                                                                                                                                                                                                                                                                                                                                                                                                                                                                                                                                                                                                                                                                                                                                                                                                                                                                                                                                                                                                                                                                                                                                                                                                                                                                                                                                                                                                                                                                                                                                                                                                                                                                                                                                                                                                                                                                                                                                                    |             |
| \ \ \ \ \ \ \ \ \ \ \ \ \ \ \ \ \ \ \                                                                                                                                                                                                                                                                                                                                                                                                                                                                                                                                                                                                                                                                                                                                                                                                                                                                                                                                                                                                                                                                                                                                                                                                                                                                                                                                                                                                                                                                                                                                                                                                                                                                                                                                                                                                                                                                                                                                                                                                                                                                                         |             |
| Statement)                                                                                                                                                                                                                                                                                                                                                                                                                                                                                                                                                                                                                                                                                                                                                                                                                                                                                                                                                                                                                                                                                                                                                                                                                                                                                                                                                                                                                                                                                                                                                                                                                                                                                                                                                                                                                                                                                                                                                                                                                                                                                                                    |             |
| Statement) Within South Farnham Arcadian No                                                                                                                                                                                                                                                                                                                                                                                                                                                                                                                                                                                                                                                                                                                                                                                                                                                                                                                                                                                                                                                                                                                                                                                                                                                                                                                                                                                                                                                                                                                                                                                                                                                                                                                                                                                                                                                                                                                                                                                                                                                                                   |             |
| Statement) Within South Farnham Arcadian Area No                                                                                                                                                                                                                                                                                                                                                                                                                                                                                                                                                                                                                                                                                                                                                                                                                                                                                                                                                                                                                                                                                                                                                                                                                                                                                                                                                                                                                                                                                                                                                                                                                                                                                                                                                                                                                                                                                                                                                                                                                                                                              |             |
| Statement) Within South Farnham Arcadian Area Within public open space Owner Unknown Within 5km of Thames Basin Yes                                                                                                                                                                                                                                                                                                                                                                                                                                                                                                                                                                                                                                                                                                                                                                                                                                                                                                                                                                                                                                                                                                                                                                                                                                                                                                                                                                                                                                                                                                                                                                                                                                                                                                                                                                                                                                                                                                                                                                                                           |             |
| Statement)  Within South Farnham Arcadian No Area  Within public open space No Owner Unknown  Within 5km of Thames Basin Yes Heaths SPA                                                                                                                                                                                                                                                                                                                                                                                                                                                                                                                                                                                                                                                                                                                                                                                                                                                                                                                                                                                                                                                                                                                                                                                                                                                                                                                                                                                                                                                                                                                                                                                                                                                                                                                                                                                                                                                                                                                                                                                       |             |
| Statement) Within South Farnham Arcadian Area Within public open space Owner Unknown Within 5km of Thames Basin Heaths SPA Within 5km of Wealden Heaths I Yes                                                                                                                                                                                                                                                                                                                                                                                                                                                                                                                                                                                                                                                                                                                                                                                                                                                                                                                                                                                                                                                                                                                                                                                                                                                                                                                                                                                                                                                                                                                                                                                                                                                                                                                                                                                                                                                                                                                                                                 |             |
| Statement) Within South Farnham Arcadian Area Within public open space Owner Unknown Within 5km of Thames Basin Heaths SPA Within 5km of Wealden Heaths I SPA (None of Farnham NP Area                                                                                                                                                                                                                                                                                                                                                                                                                                                                                                                                                                                                                                                                                                                                                                                                                                                                                                                                                                                                                                                                                                                                                                                                                                                                                                                                                                                                                                                                                                                                                                                                                                                                                                                                                                                                                                                                                                                                        |             |
| Statement) Within South Farnham Arcadian Area Within public open space Owner Unknown Within 5km of Thames Basin Heaths SPA Within 5km of Wealden Heaths I Yes                                                                                                                                                                                                                                                                                                                                                                                                                                                                                                                                                                                                                                                                                                                                                                                                                                                                                                                                                                                                                                                                                                                                                                                                                                                                                                                                                                                                                                                                                                                                                                                                                                                                                                                                                                                                                                                                                                                                                                 |             |
| Statement) Within South Farnham Arcadian Area Within public open space Owner Unknown Within 5km of Thames Basin Heaths SPA Within 5km of Wealden Heaths I SPA (None of Farnham NP Area is within 400m of the boundary of                                                                                                                                                                                                                                                                                                                                                                                                                                                                                                                                                                                                                                                                                                                                                                                                                                                                                                                                                                                                                                                                                                                                                                                                                                                                                                                                                                                                                                                                                                                                                                                                                                                                                                                                                                                                                                                                                                      |             |