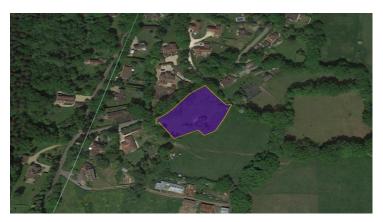

#### Site Location: Land off Waverley Lane (Compton Fields)

| Map                                                                                                                                                                                                                                                                                                                                                                                                                                                                                                                                                                                                                                                                                                                                                                                                                                                                                                                                                                                                                                                                                                                                                                                                                                                                                                                                                                                                                                                                                                                                                                                                                                                                                                                                                                                                                                                                                                                                                                                                                                                                                                                           | _           |
|-------------------------------------------------------------------------------------------------------------------------------------------------------------------------------------------------------------------------------------------------------------------------------------------------------------------------------------------------------------------------------------------------------------------------------------------------------------------------------------------------------------------------------------------------------------------------------------------------------------------------------------------------------------------------------------------------------------------------------------------------------------------------------------------------------------------------------------------------------------------------------------------------------------------------------------------------------------------------------------------------------------------------------------------------------------------------------------------------------------------------------------------------------------------------------------------------------------------------------------------------------------------------------------------------------------------------------------------------------------------------------------------------------------------------------------------------------------------------------------------------------------------------------------------------------------------------------------------------------------------------------------------------------------------------------------------------------------------------------------------------------------------------------------------------------------------------------------------------------------------------------------------------------------------------------------------------------------------------------------------------------------------------------------------------------------------------------------------------------------------------------|-------------|
| Farnham Town Cou Lour Offices, facility the Part of Medical County of Text of | TRN         |
| Site Area (hectares) 13.3                                                                                                                                                                                                                                                                                                                                                                                                                                                                                                                                                                                                                                                                                                                                                                                                                                                                                                                                                                                                                                                                                                                                                                                                                                                                                                                                                                                                                                                                                                                                                                                                                                                                                                                                                                                                                                                                                                                                                                                                                                                                                                     |             |
| WBC Reference 332                                                                                                                                                                                                                                                                                                                                                                                                                                                                                                                                                                                                                                                                                                                                                                                                                                                                                                                                                                                                                                                                                                                                                                                                                                                                                                                                                                                                                                                                                                                                                                                                                                                                                                                                                                                                                                                                                                                                                                                                                                                                                                             |             |
| Current Use Agricultural - grade 4                                                                                                                                                                                                                                                                                                                                                                                                                                                                                                                                                                                                                                                                                                                                                                                                                                                                                                                                                                                                                                                                                                                                                                                                                                                                                                                                                                                                                                                                                                                                                                                                                                                                                                                                                                                                                                                                                                                                                                                                                                                                                            |             |
| Site description (brownfield/ Greenfield sites divided by Waverley Lane. The relatively flat site to t                                                                                                                                                                                                                                                                                                                                                                                                                                                                                                                                                                                                                                                                                                                                                                                                                                                                                                                                                                                                                                                                                                                                                                                                                                                                                                                                                                                                                                                                                                                                                                                                                                                                                                                                                                                                                                                                                                                                                                                                                        |             |
| greenfield; topography; boundary; abuts low density residential development and agricultural land. The                                                                                                                                                                                                                                                                                                                                                                                                                                                                                                                                                                                                                                                                                                                                                                                                                                                                                                                                                                                                                                                                                                                                                                                                                                                                                                                                                                                                                                                                                                                                                                                                                                                                                                                                                                                                                                                                                                                                                                                                                        |             |
| trees; neighbouring uses) surrounded by mature hedged and treed boundaries. The site to the                                                                                                                                                                                                                                                                                                                                                                                                                                                                                                                                                                                                                                                                                                                                                                                                                                                                                                                                                                                                                                                                                                                                                                                                                                                                                                                                                                                                                                                                                                                                                                                                                                                                                                                                                                                                                                                                                                                                                                                                                                   |             |
| relatively flat but falls away to a stream in a narrow elongated valley t                                                                                                                                                                                                                                                                                                                                                                                                                                                                                                                                                                                                                                                                                                                                                                                                                                                                                                                                                                                                                                                                                                                                                                                                                                                                                                                                                                                                                                                                                                                                                                                                                                                                                                                                                                                                                                                                                                                                                                                                                                                     | o the south |
| west. The site is surrounded by woodland and hedgerows.                                                                                                                                                                                                                                                                                                                                                                                                                                                                                                                                                                                                                                                                                                                                                                                                                                                                                                                                                                                                                                                                                                                                                                                                                                                                                                                                                                                                                                                                                                                                                                                                                                                                                                                                                                                                                                                                                                                                                                                                                                                                       |             |
| Recent planning history None                                                                                                                                                                                                                                                                                                                                                                                                                                                                                                                                                                                                                                                                                                                                                                                                                                                                                                                                                                                                                                                                                                                                                                                                                                                                                                                                                                                                                                                                                                                                                                                                                                                                                                                                                                                                                                                                                                                                                                                                                                                                                                  |             |
| Flood Zone (1,2,3a,3b)  2 and a small area of 3 immediately adjoining the Bourne Stream.                                                                                                                                                                                                                                                                                                                                                                                                                                                                                                                                                                                                                                                                                                                                                                                                                                                                                                                                                                                                                                                                                                                                                                                                                                                                                                                                                                                                                                                                                                                                                                                                                                                                                                                                                                                                                                                                                                                                                                                                                                      |             |
| Within AQMA No                                                                                                                                                                                                                                                                                                                                                                                                                                                                                                                                                                                                                                                                                                                                                                                                                                                                                                                                                                                                                                                                                                                                                                                                                                                                                                                                                                                                                                                                                                                                                                                                                                                                                                                                                                                                                                                                                                                                                                                                                                                                                                                |             |
| Within area recommended as Green Belt (WBC)                                                                                                                                                                                                                                                                                                                                                                                                                                                                                                                                                                                                                                                                                                                                                                                                                                                                                                                                                                                                                                                                                                                                                                                                                                                                                                                                                                                                                                                                                                                                                                                                                                                                                                                                                                                                                                                                                                                                                                                                                                                                                   |             |
| Within Conservation Area No                                                                                                                                                                                                                                                                                                                                                                                                                                                                                                                                                                                                                                                                                                                                                                                                                                                                                                                                                                                                                                                                                                                                                                                                                                                                                                                                                                                                                                                                                                                                                                                                                                                                                                                                                                                                                                                                                                                                                                                                                                                                                                   |             |
| Part of setting of Conservation No                                                                                                                                                                                                                                                                                                                                                                                                                                                                                                                                                                                                                                                                                                                                                                                                                                                                                                                                                                                                                                                                                                                                                                                                                                                                                                                                                                                                                                                                                                                                                                                                                                                                                                                                                                                                                                                                                                                                                                                                                                                                                            |             |
| Area                                                                                                                                                                                                                                                                                                                                                                                                                                                                                                                                                                                                                                                                                                                                                                                                                                                                                                                                                                                                                                                                                                                                                                                                                                                                                                                                                                                                                                                                                                                                                                                                                                                                                                                                                                                                                                                                                                                                                                                                                                                                                                                          |             |
| Part of setting of Listed Building No                                                                                                                                                                                                                                                                                                                                                                                                                                                                                                                                                                                                                                                                                                                                                                                                                                                                                                                                                                                                                                                                                                                                                                                                                                                                                                                                                                                                                                                                                                                                                                                                                                                                                                                                                                                                                                                                                                                                                                                                                                                                                         |             |
| Part of Setting of Building of Local No                                                                                                                                                                                                                                                                                                                                                                                                                                                                                                                                                                                                                                                                                                                                                                                                                                                                                                                                                                                                                                                                                                                                                                                                                                                                                                                                                                                                                                                                                                                                                                                                                                                                                                                                                                                                                                                                                                                                                                                                                                                                                       |             |
| Merit V III |             |
| Within Site or Area of High Archaeological Potential Very small area at the north western tip of the southern site.                                                                                                                                                                                                                                                                                                                                                                                                                                                                                                                                                                                                                                                                                                                                                                                                                                                                                                                                                                                                                                                                                                                                                                                                                                                                                                                                                                                                                                                                                                                                                                                                                                                                                                                                                                                                                                                                                                                                                                                                           |             |
|                                                                                                                                                                                                                                                                                                                                                                                                                                                                                                                                                                                                                                                                                                                                                                                                                                                                                                                                                                                                                                                                                                                                                                                                                                                                                                                                                                                                                                                                                                                                                                                                                                                                                                                                                                                                                                                                                                                                                                                                                                                                                                                               |             |
| Character Area (Design Moor Park and the Bourne Statement)                                                                                                                                                                                                                                                                                                                                                                                                                                                                                                                                                                                                                                                                                                                                                                                                                                                                                                                                                                                                                                                                                                                                                                                                                                                                                                                                                                                                                                                                                                                                                                                                                                                                                                                                                                                                                                                                                                                                                                                                                                                                    |             |
| \ \ \ \ \ \ \ \ \ \ \ \ \ \ \ \ \ \ \                                                                                                                                                                                                                                                                                                                                                                                                                                                                                                                                                                                                                                                                                                                                                                                                                                                                                                                                                                                                                                                                                                                                                                                                                                                                                                                                                                                                                                                                                                                                                                                                                                                                                                                                                                                                                                                                                                                                                                                                                                                                                         |             |
| Statement)                                                                                                                                                                                                                                                                                                                                                                                                                                                                                                                                                                                                                                                                                                                                                                                                                                                                                                                                                                                                                                                                                                                                                                                                                                                                                                                                                                                                                                                                                                                                                                                                                                                                                                                                                                                                                                                                                                                                                                                                                                                                                                                    |             |
| Statement) Within South Farnham Arcadian No                                                                                                                                                                                                                                                                                                                                                                                                                                                                                                                                                                                                                                                                                                                                                                                                                                                                                                                                                                                                                                                                                                                                                                                                                                                                                                                                                                                                                                                                                                                                                                                                                                                                                                                                                                                                                                                                                                                                                                                                                                                                                   |             |
| Statement) Within South Farnham Arcadian Area No                                                                                                                                                                                                                                                                                                                                                                                                                                                                                                                                                                                                                                                                                                                                                                                                                                                                                                                                                                                                                                                                                                                                                                                                                                                                                                                                                                                                                                                                                                                                                                                                                                                                                                                                                                                                                                                                                                                                                                                                                                                                              |             |
| Statement) Within South Farnham Arcadian Area Within public open space Owner Unknown Within 5km of Thames Basin Yes                                                                                                                                                                                                                                                                                                                                                                                                                                                                                                                                                                                                                                                                                                                                                                                                                                                                                                                                                                                                                                                                                                                                                                                                                                                                                                                                                                                                                                                                                                                                                                                                                                                                                                                                                                                                                                                                                                                                                                                                           |             |
| Statement)  Within South Farnham Arcadian No Area  Within public open space No Owner Unknown  Within 5km of Thames Basin Yes Heaths SPA                                                                                                                                                                                                                                                                                                                                                                                                                                                                                                                                                                                                                                                                                                                                                                                                                                                                                                                                                                                                                                                                                                                                                                                                                                                                                                                                                                                                                                                                                                                                                                                                                                                                                                                                                                                                                                                                                                                                                                                       |             |
| Statement) Within South Farnham Arcadian Area Within public open space Owner Unknown Within 5km of Thames Basin Heaths SPA Within 5km of Wealden Heaths I Yes                                                                                                                                                                                                                                                                                                                                                                                                                                                                                                                                                                                                                                                                                                                                                                                                                                                                                                                                                                                                                                                                                                                                                                                                                                                                                                                                                                                                                                                                                                                                                                                                                                                                                                                                                                                                                                                                                                                                                                 |             |
| Statement) Within South Farnham Arcadian Area Within public open space Owner Unknown Within 5km of Thames Basin Heaths SPA Within 5km of Wealden Heaths I SPA (None of Farnham NP Area                                                                                                                                                                                                                                                                                                                                                                                                                                                                                                                                                                                                                                                                                                                                                                                                                                                                                                                                                                                                                                                                                                                                                                                                                                                                                                                                                                                                                                                                                                                                                                                                                                                                                                                                                                                                                                                                                                                                        |             |
| Statement) Within South Farnham Arcadian Area Within public open space Owner Unknown Within 5km of Thames Basin Heaths SPA Within 5km of Wealden Heaths I Yes                                                                                                                                                                                                                                                                                                                                                                                                                                                                                                                                                                                                                                                                                                                                                                                                                                                                                                                                                                                                                                                                                                                                                                                                                                                                                                                                                                                                                                                                                                                                                                                                                                                                                                                                                                                                                                                                                                                                                                 |             |
| Statement) Within South Farnham Arcadian Area Within public open space Owner Unknown Within 5km of Thames Basin Heaths SPA Within 5km of Wealden Heaths I SPA (None of Farnham NP Area is within 400m of the boundary of                                                                                                                                                                                                                                                                                                                                                                                                                                                                                                                                                                                                                                                                                                                                                                                                                                                                                                                                                                                                                                                                                                                                                                                                                                                                                                                                                                                                                                                                                                                                                                                                                                                                                                                                                                                                                                                                                                      |             |