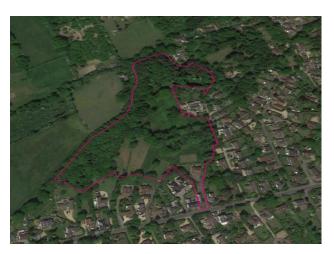

| Farm, Green Lane, Badshot Lea fullers Road, Rowledge Farnham  Tongham Road, Runfold  rensham Vale Park  th of Frensham Vale Road  avender Lane, Farnham |
|---------------------------------------------------------------------------------------------------------------------------------------------------------|
| Tongham Road, Runfold Trensham Vale Park th of Frensham Vale Road                                                                                       |
| rensham Vale Park th of Frensham Vale Road                                                                                                              |
| th of Frensham Vale Road                                                                                                                                |
|                                                                                                                                                         |
| avandar Lana Farnham                                                                                                                                    |
| avender Lane, ranniam                                                                                                                                   |
| Old Park Lane, Farnham                                                                                                                                  |
| n Farm, Rowledge                                                                                                                                        |
| nam Vale, Lower Bourne, Farnham                                                                                                                         |
| Farm, Monkton Lane, Farnham                                                                                                                             |
| Hale Road, Farnham (Green Burial Site)                                                                                                                  |
| Burnt Hill Road, Farnham                                                                                                                                |
| 00 Lodge Hill Road                                                                                                                                      |
|                                                                                                                                                         |
| d:                                                                                                                                                      |