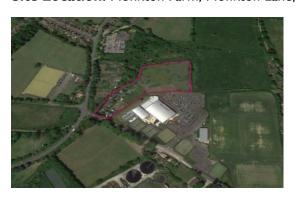

| Farm, Green Lane, Badshot Lea fullers Road, Rowledge Farnham  Tongham Road, Runfold  rensham Vale Park  th of Frensham Vale Road  avender Lane, Farnham |
|---------------------------------------------------------------------------------------------------------------------------------------------------------|
| Tongham Road, Runfold Trensham Vale Park th of Frensham Vale Road                                                                                       |
| rensham Vale Park th of Frensham Vale Road                                                                                                              |
| th of Frensham Vale Road                                                                                                                                |
|                                                                                                                                                         |
| avandar Lana Farnham                                                                                                                                    |
| avender Lane, ranniam                                                                                                                                   |
| Old Park Lane, Farnham                                                                                                                                  |
| n Farm, Rowledge                                                                                                                                        |
| nam Vale, Lower Bourne, Farnham                                                                                                                         |
| Farm, Monkton Lane, Farnham                                                                                                                             |
| Hale Road, Farnham (Green Burial Site)                                                                                                                  |
| Burnt Hill Road, Farnham                                                                                                                                |
| 00 Lodge Hill Road                                                                                                                                      |
|                                                                                                                                                         |
| d:                                                                                                                                                      |